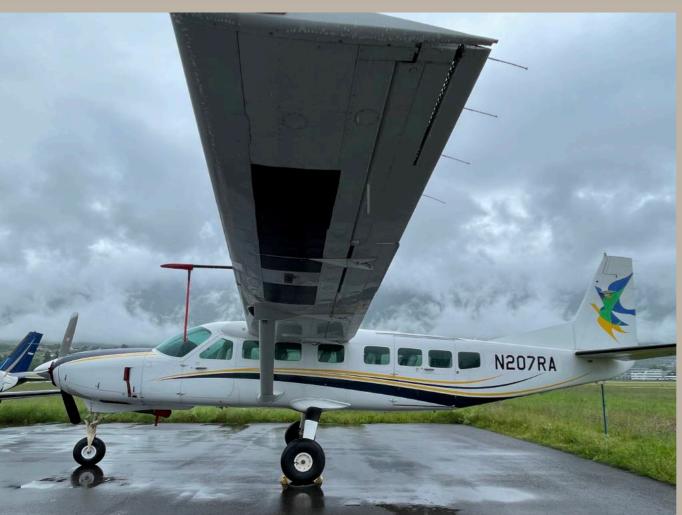

2014 CESSNA 208B-EX

SERIAL NUMBER: 208B-5098

Presented by RidgeAire, Inc.

#### 2014 CESSNA 208B-EX

SERIAL NUMBER: 208B-5098

| AIRFRAME             |                                           |
|----------------------|-------------------------------------------|
| Registration         | N207RA                                    |
| Total Time           | 4,001.7 hours                             |
| Total Cycles         | 6,734 cycles                              |
| Useful Load          | 3,865.4 lbs                               |
| Notes                | All logs present; no known damage history |
| ENGINE               |                                           |
| Model                | Pratt & Whitney PT6A-140                  |
| Serial Number        | PCE-VA0103                                |
| Since Major Overhaul | 0 hours (2024) by Prime Turbines          |
| PROP                 |                                           |
| Model                | Hartzell HC-B3TN-3AF                      |
| Blades               | 3 bladed                                  |
| Serial Number        | BUA33576                                  |
| Since Major Overhaul | 0 hours (2024)                            |