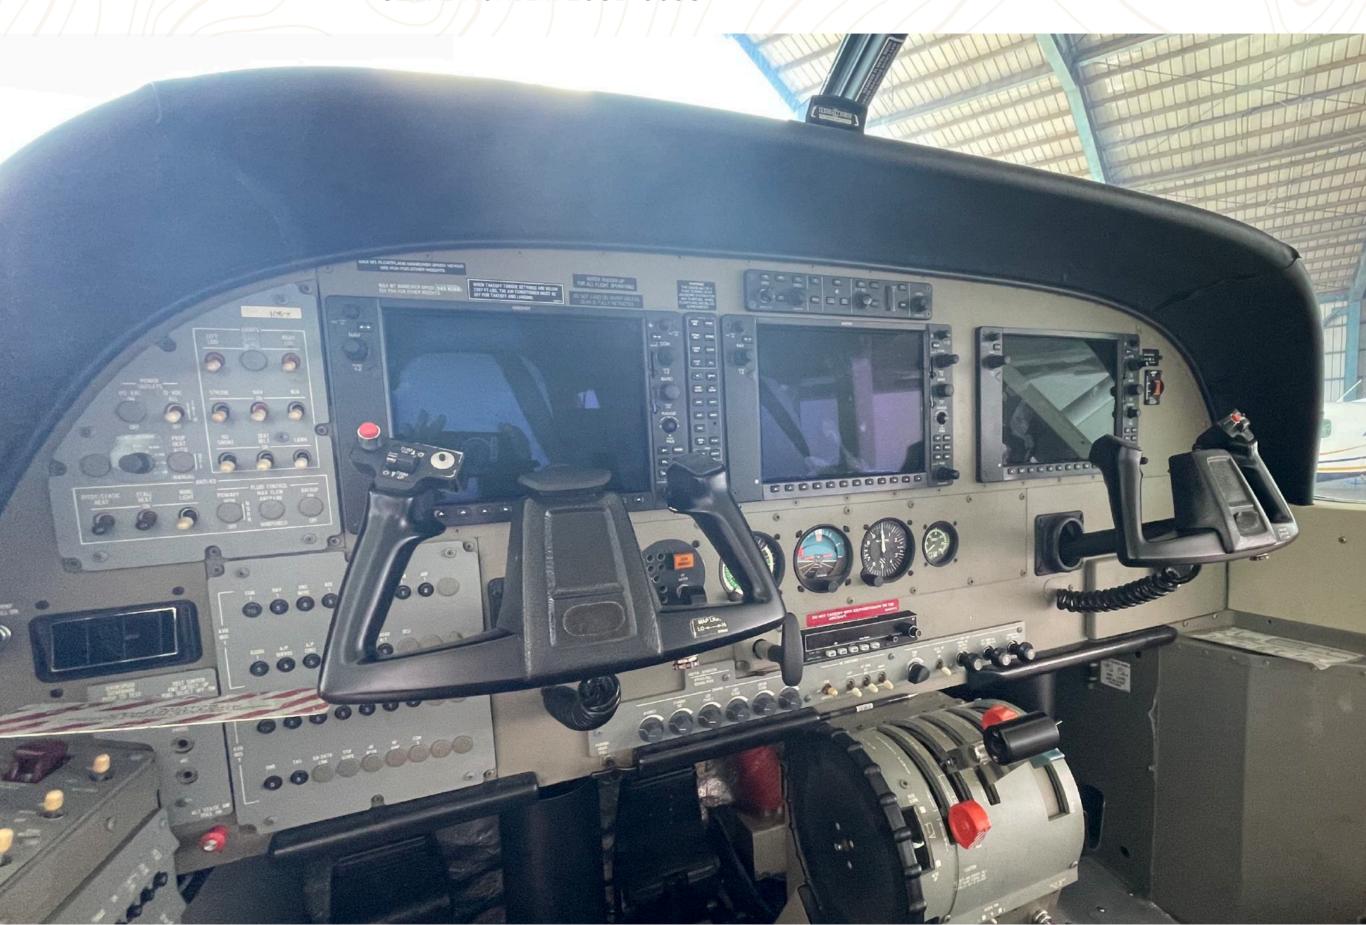

| AVIONICS        |                      |
|-----------------|----------------------|
| Audio Panel     |                      |
| GPS/NAV/COM     | Garmin G1000         |
| Autopilot       | Garmin G600          |
| Transponder     | Garmin GTX 33        |
| ELT             | Artex C406-N         |
| DME             | Bendix/King KN-63    |
| Radar Altimeter | Bendix/King KRA-405B |
| ADF             | Bendix/King KR-87    |
|                 | TWAS                 |
|                 | TCAS                 |
|                 | WAAS                 |
|                 | ADS-B                |