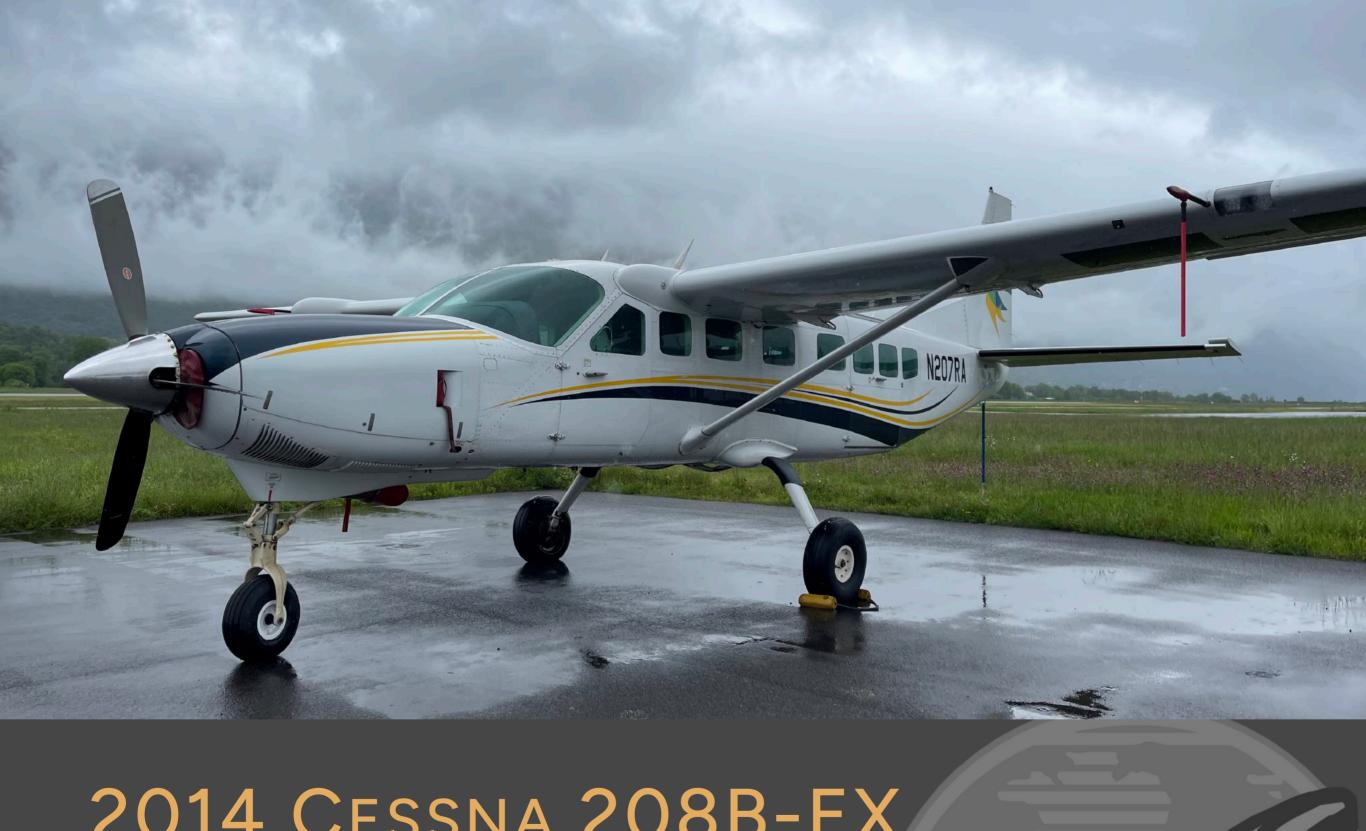

2014 CESSNA 208B-EX

SERIAL NUMBER: 208B-5098

Presented by RidgeAire, Inc.

#### 2014 CESSNA 208B-EX

SERIAL NUMBER: 208B-5098

| AIRFRAME             |                                           |
|----------------------|-------------------------------------------|
| Registration         | N207RA                                    |
| Total Time           | 4,001.7 hours                             |
| Total Cycles         | 6,734 cycles                              |
| Useful Load          | 3,865.4 lbs                               |
| Notes                | All logs present; no known damage history |
| ENGINE               |                                           |
| Model                | Pratt & Whitney PT6A-140                  |
| Serial Number        | PCE-VA0103                                |
| Since Major Overhaul | 0 hours (2024) by Prime Turbines          |
| PROP                 |                                           |
| Model                | Hartzell HC-B3TN-3AF                      |
| Blades               | 3 bladed                                  |
| Serial Number        | BUA33576                                  |
| Since Major Overhaul | 0 hours (2024)                            |

| INTERIOR         |                                  |
|------------------|----------------------------------|
| Rating           | 7.0                              |
| Completed        | Factory original; completed 2014 |
| Configuration    | Passenger (cargo capable)        |
| Seating          | 12 passengers + 2 crew           |
| Storage          | Generous storage throughout      |
| EXTERIOR         |                                  |
| Rating           | 6.0                              |
| Completed        | Factory original; completed 2014 |
| Primary Color    | White                            |
| Secondary Colors | Blue                             |
|                  | Yellow                           |