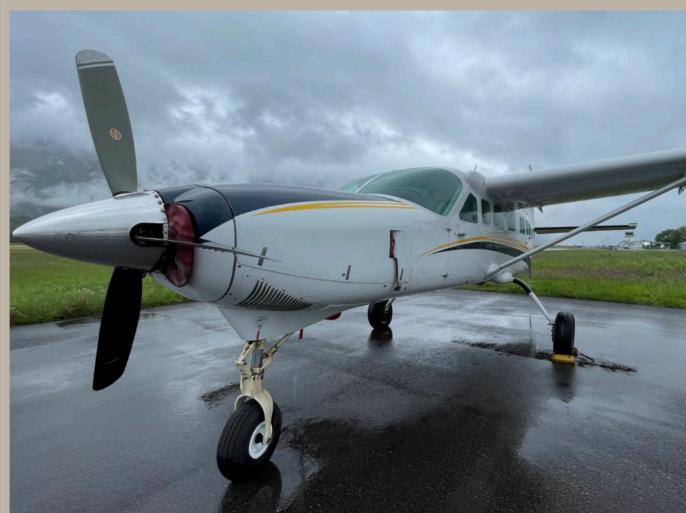

2014 CESSNA 208B-EX

SERIAL NUMBER: 208B-5098

Presented by RidgeAire, Inc.

#### 2014 CESSNA 208B-EX

SERIAL NUMBER: 208B-5098

| AIRFRAME             |                                           |
|----------------------|-------------------------------------------|
| Registration         | N207RA                                    |
| Total Time           | 4,001.7 hours                             |
| Total Cycles         | 6,734 cycles                              |
| Useful Load          | 3,865.4 lbs                               |
| Notes                | All logs present; no known damage history |
| ENGINE               |                                           |
| Model                | Pratt & Whitney PT6A-140                  |
| Serial Number        | PCE-VA0103                                |
| Since Major Overhaul | 0 hours (2024) by Prime Turbines          |
| PROP                 |                                           |
| Model                | Hartzell HC-B3TN-3AF                      |
| Blades               | 3 bladed                                  |
| Serial Number        | BUA33576                                  |
| Since Major Overhaul | 0 hours (2024)                            |