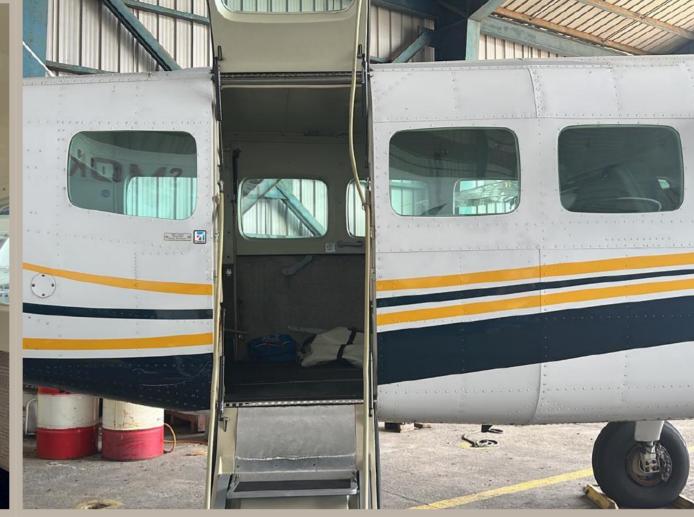

| INTERIOR         |                                  |
|------------------|----------------------------------|
| Rating           | 7.0                              |
| Completed        | Factory original; completed 2014 |
| Configuration    | Passenger (cargo capable)        |
| Seating          | 12 passengers + 2 crew           |
| Storage          | Generous storage throughout      |
| EXTERIOR         |                                  |
| Rating           | 6.0                              |
| Completed        | Factory original; completed 2014 |
| Primary Color    | White                            |
| Secondary Colors | Blue                             |
|                  | Yellow                           |