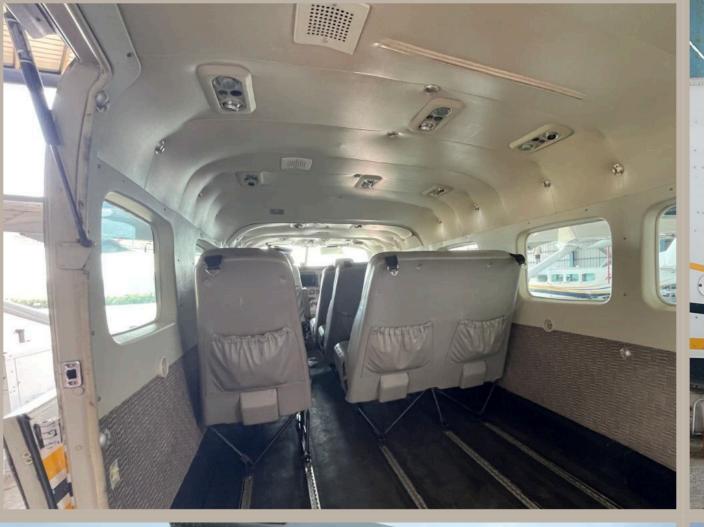

| INTERIOR         |                                  |
|------------------|----------------------------------|
| Rating           | 7.0                              |
| Completed        | Factory original; completed 2014 |
| Configuration    | Passenger (cargo capable)        |
| Seating          | 12 passengers + 2 crew           |
| Storage          | Generous storage throughout      |
| EXTERIOR         |                                  |
| Rating           | 6.0                              |
| Completed        | Factory original; completed 2014 |
| Primary Color    | White                            |
| Secondary Colors | Blue                             |
|                  | Yellow                           |