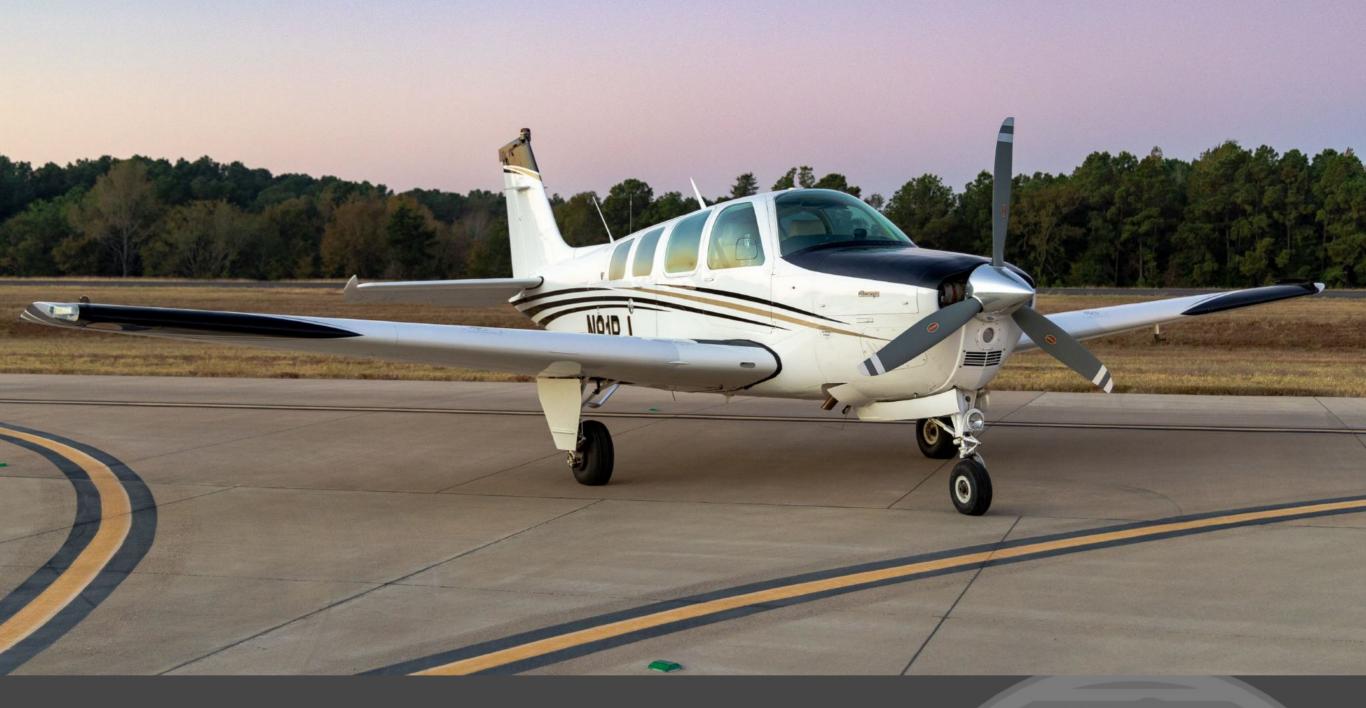

### 1979 BEECHCRAFT A36 BONANZA

SERIAL NUMBER: E-1617

| AIRFRAME       |                                                                                                                                                     |
|----------------|-----------------------------------------------------------------------------------------------------------------------------------------------------|
| Registration   | N81RJ                                                                                                                                               |
| Total Time     | 7,985.9 hours (AFTT = Tach + 4,706.87)                                                                                                              |
| Useful Load    | 1,309.24 lbs.                                                                                                                                       |
| Notes          | Gear up landing (12/1981); RH elevator replacement<br>(03/1986); Top of vertical stabilizer repair (03/1995);<br>Ground handling incident (08/2001) |
| ENGINE         |                                                                                                                                                     |
| Model          | Continental IO-520-BB                                                                                                                               |
| Horsepower     | 285 hp                                                                                                                                              |
| ТВО            | 1,700 hours                                                                                                                                         |
| Serial Number  | 825763-R                                                                                                                                            |
| Since Overhaul | 641.3 hours (09/2014) by Custom Airmotive, Inc.                                                                                                     |
| PROP           |                                                                                                                                                     |
| Model          | Hartzell PHC-C3YF-1RF                                                                                                                               |
| Blades         | 3 bladed                                                                                                                                            |
| Serial Number  | QG851B                                                                                                                                              |
| Total Time     | 323 hours (07/2017) by Trinity Specialized Services,<br>LLC                                                                                         |

N81RJ

| INTERIOR         |                             |
|------------------|-----------------------------|
| Rating           | 7.0                         |
| Completed        | 11/2001                     |
| Configuration    | Passenger                   |
| Seating          | 6; completed in tan leather |
|                  |                             |
| EXTERIOR         |                             |
| Rating           | 7.0                         |
| Completed        | 12/2011                     |
| Primary Color    | Matterhorn White (G8003)    |
| Secondary Colors | Black Velvet (10684)        |
|                  | Platinum (10510)            |