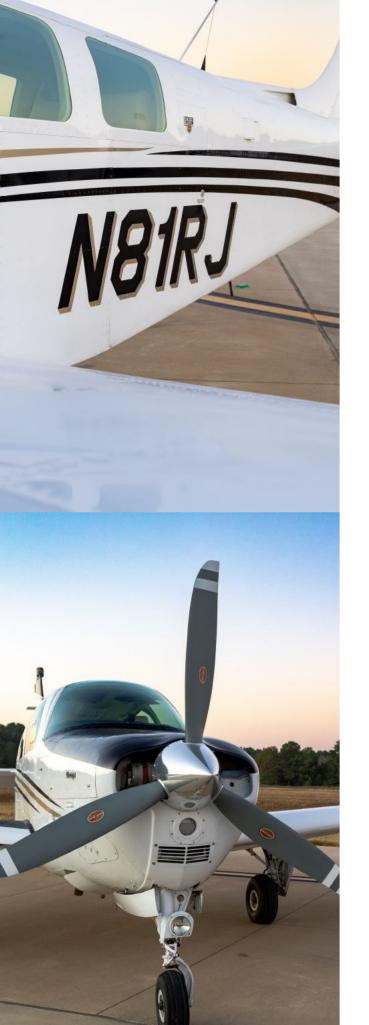

### 1979 BEECHCRAFT A36 BONANZA

SERIAL NUMBER: E-1617

| AIRFRAME       |                                                                                                                                                     |
|----------------|-----------------------------------------------------------------------------------------------------------------------------------------------------|
| Registration   | N81RJ                                                                                                                                               |
| Total Time     | 7,985.9 hours (AFTT = Tach + 4,706.87)                                                                                                              |
| Useful Load    | 1,309.24 lbs.                                                                                                                                       |
| Notes          | Gear up landing (12/1981); RH elevator replacement<br>(03/1986); Top of vertical stabilizer repair (03/1995);<br>Ground handling incident (08/2001) |
| ENGINE         |                                                                                                                                                     |
| Model          | Continental IO-520-BB                                                                                                                               |
| Horsepower     | 285 hp                                                                                                                                              |
| ТВО            | 1,700 hours                                                                                                                                         |
| Serial Number  | 825763-R                                                                                                                                            |
| Since Overhaul | 641.3 hours (09/2014) by Custom Airmotive, Inc.                                                                                                     |
| PROP           |                                                                                                                                                     |
| Model          | Hartzell PHC-C3YF-1RF                                                                                                                               |
| Blades         | 3 bladed                                                                                                                                            |
| Serial Number  | QG851B                                                                                                                                              |
| Total Time     | 323 hours (07/2017) by Trinity Specialized Services,<br>LLC                                                                                         |