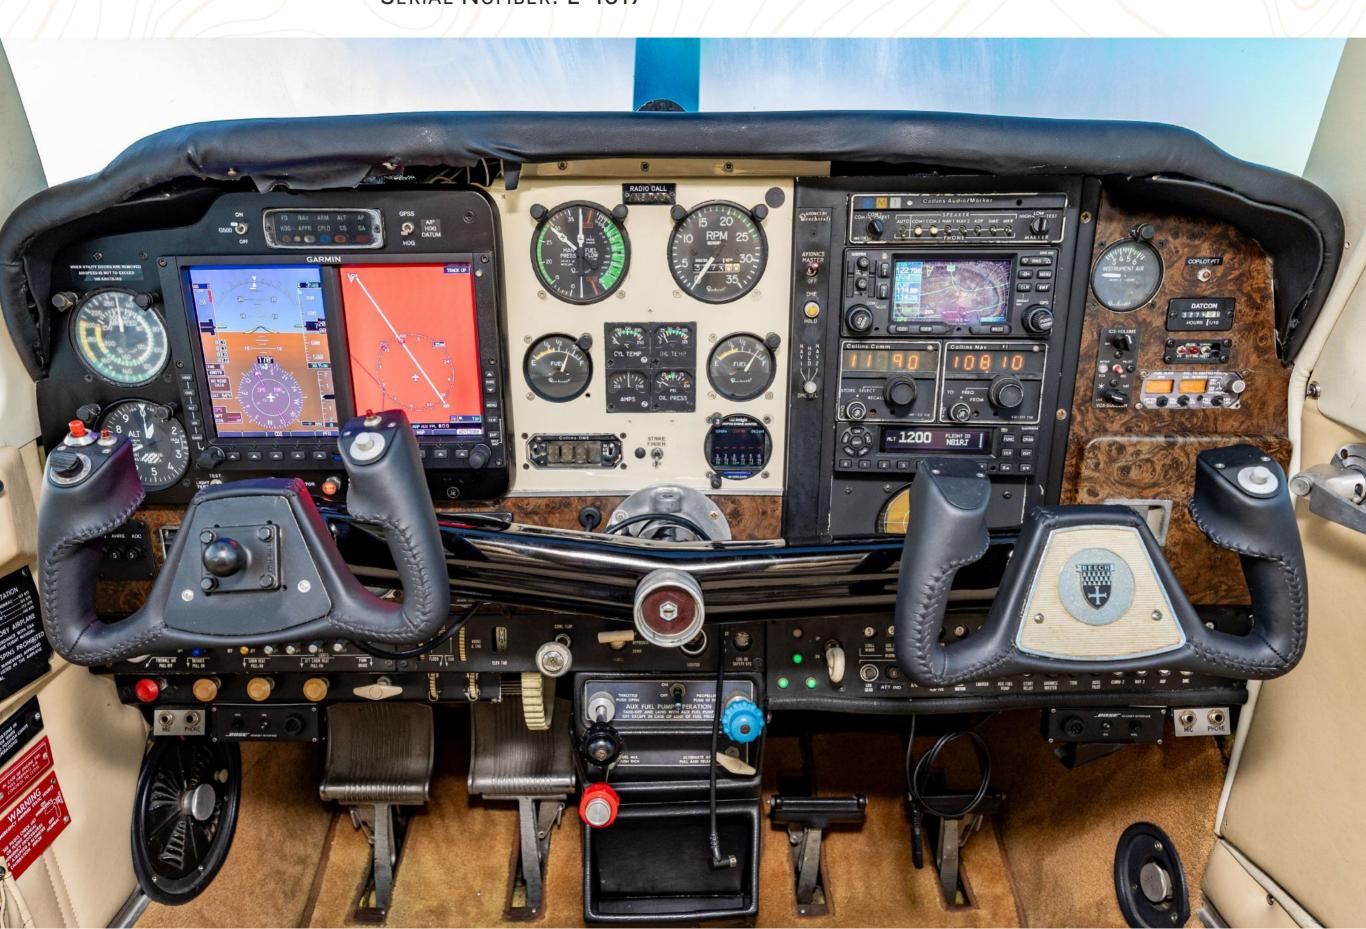

| AVIONICS           |                                         |
|--------------------|-----------------------------------------|
| Audio Panel        | Beechcraft factory audio panel          |
| NAV/COM/GPS 1      | Garmin GNS 430W                         |
| PFD/MFD            | Garmin G500                             |
| COM 2              | Collins VHF-251                         |
| NAV 2              | Collins VHF-351                         |
| Transponder        | Garmin GTX 335                          |
| Engine Monitor     | Insight G2                              |
| Autopilot          | Bendix/King KFC-200                     |
| HSI                | Bendix/King KI-525A coupled to GNS 430W |
| Lightning Detector | Insight Strikefinder                    |