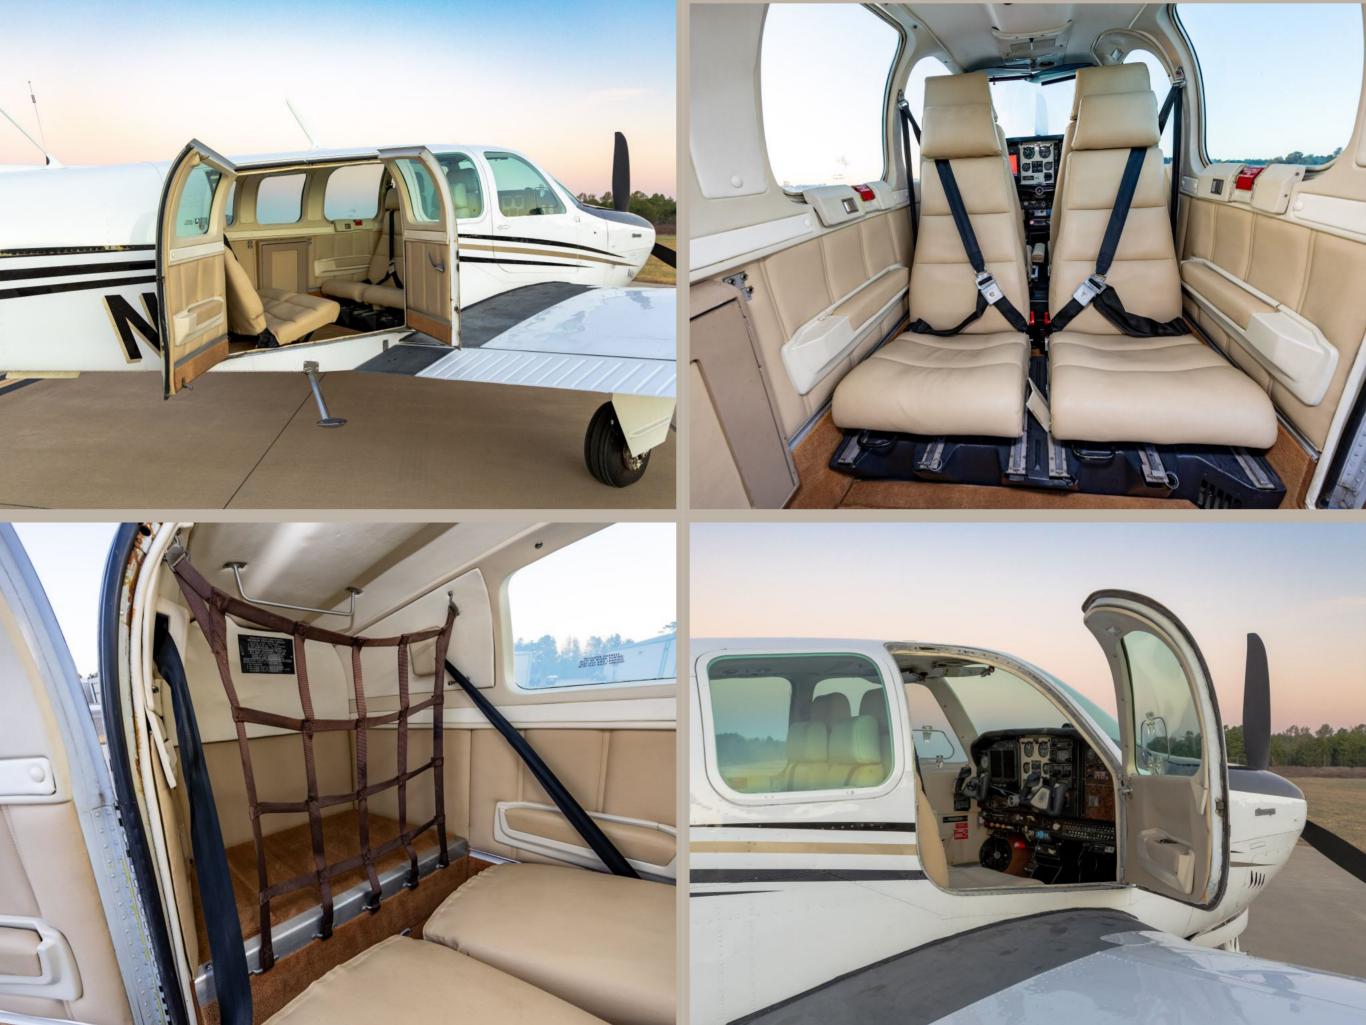

N81RJ

| INTERIOR         |                             |
|------------------|-----------------------------|
| Rating           | 7.0                         |
| Completed        | 11/2001                     |
| Configuration    | Passenger                   |
| Seating          | 6; completed in tan leather |
|                  |                             |
| EXTERIOR         |                             |
| Rating           | 7.0                         |
| Completed        | 12/2011                     |
| Primary Color    | Matterhorn White (G8003)    |
| Secondary Colors | Black Velvet (10684)        |
|                  | Platinum (10510)            |