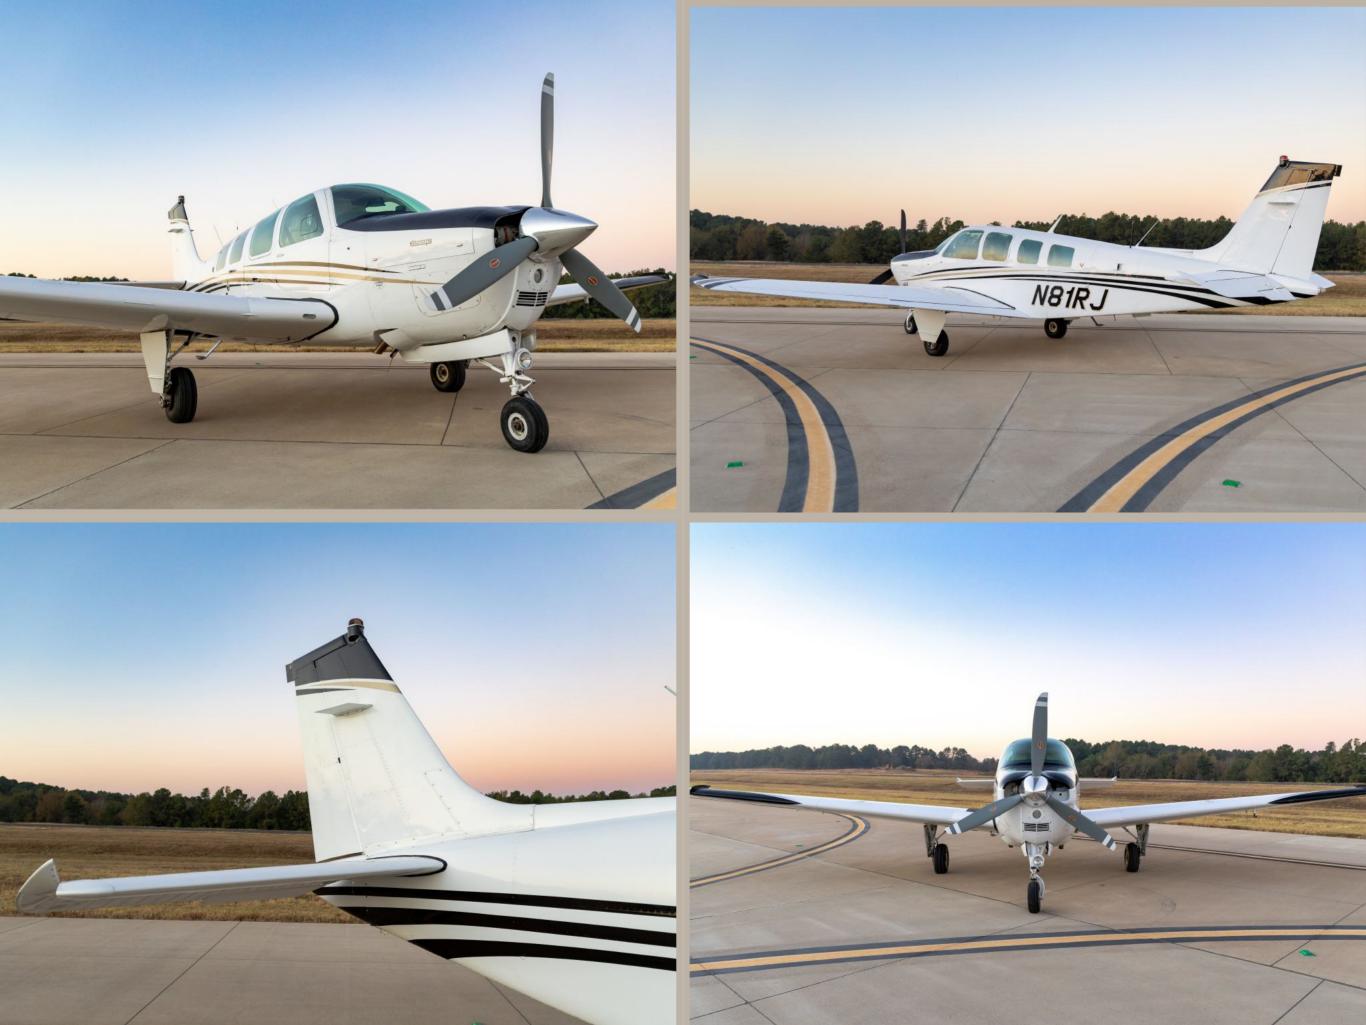

### 1979 BEECHCRAFT A36 BONANZA

SERIAL NUMBER: E-1617

| AIRFRAME       |                                                                                                                                                     |
|----------------|-----------------------------------------------------------------------------------------------------------------------------------------------------|
| Registration   | N81RJ                                                                                                                                               |
| Total Time     | 7,985.9 hours (AFTT = Tach + 4,706.87)                                                                                                              |
| Useful Load    | 1,309.24 lbs.                                                                                                                                       |
| Notes          | Gear up landing (12/1981); RH elevator replacement<br>(03/1986); Top of vertical stabilizer repair (03/1995);<br>Ground handling incident (08/2001) |
| ENGINE         |                                                                                                                                                     |
| Model          | Continental IO-520-BB                                                                                                                               |
| Horsepower     | 285 hp                                                                                                                                              |
| ТВО            | 1,700 hours                                                                                                                                         |
| Serial Number  | 825763-R                                                                                                                                            |
| Since Overhaul | 641.3 hours (09/2014) by Custom Airmotive, Inc.                                                                                                     |
| PROP           |                                                                                                                                                     |
| Model          | Hartzell PHC-C3YF-1RF                                                                                                                               |
| Blades         | 3 bladed                                                                                                                                            |
| Serial Number  | QG851B                                                                                                                                              |
| Total Time     | 323 hours (07/2017) by Trinity Specialized Services,<br>LLC                                                                                         |

N81RJ

| INTERIOR         |                             |
|------------------|-----------------------------|
| Rating           | 7.0                         |
| Completed        | 11/2001                     |
| Configuration    | Passenger                   |
| Seating          | 6; completed in tan leather |
|                  |                             |
| EXTERIOR         |                             |
| Rating           | 7.0                         |
| Completed        | 12/2011                     |
| Primary Color    | Matterhorn White (G8003)    |
| Secondary Colors | Black Velvet (10684)        |
|                  | Platinum (10510)            |