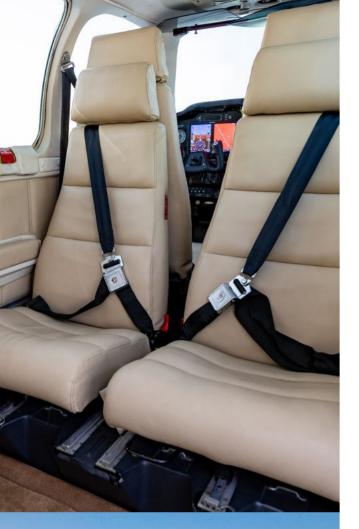

N81RJ

| INTERIOR         |                             |
|------------------|-----------------------------|
| Rating           | 7.0                         |
| Completed        | 11/2001                     |
| Configuration    | Passenger                   |
| Seating          | 6; completed in tan leather |
|                  |                             |
| EXTERIOR         |                             |
| Rating           | 7.0                         |
| Completed        | 12/2011                     |
| Primary Color    | Matterhorn White (G8003)    |
| Secondary Colors | Black Velvet (10684)        |
|                  | Platinum (10510)            |