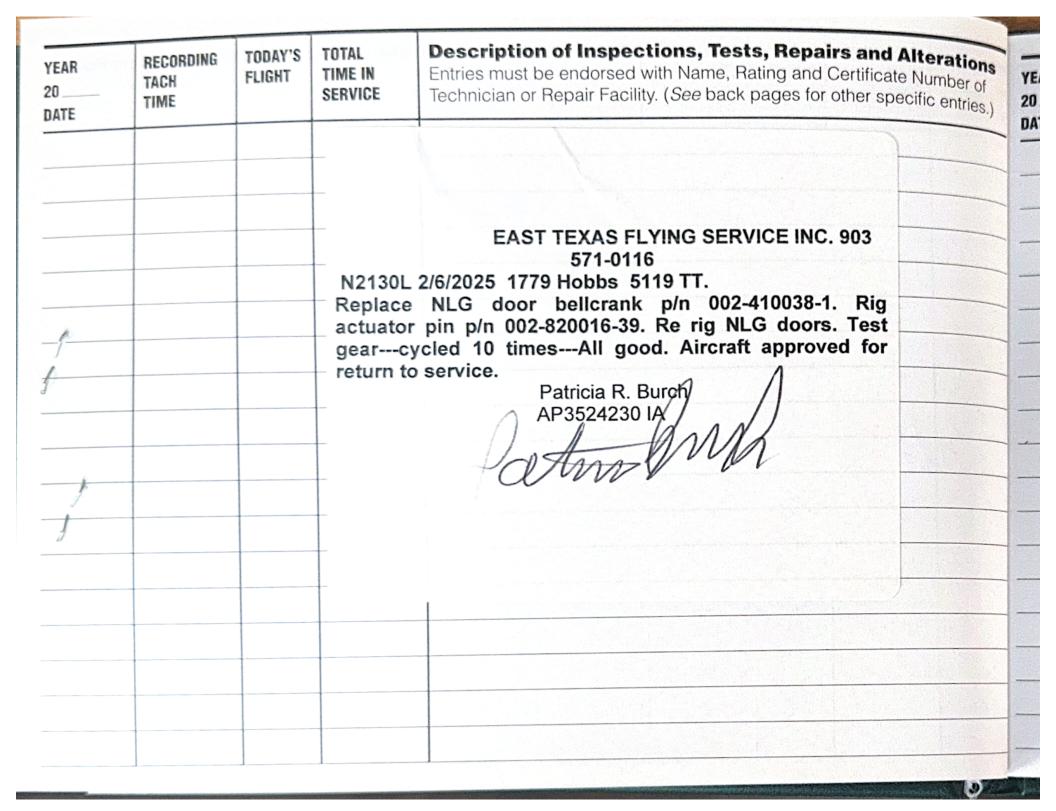

| YEAR<br>20<br>DATE | RECORDING<br>TACH<br>TIME | TODAY'S<br>Flight                                                                                            | TOTAL<br>TIME IN<br>Service                                                                                                                                       | Description of Inspections, Tests, Repairs and Alt<br>Entries must be endorsed with Name, Rating and Certificate N<br>Technician or Repair Facility. (See back pages for other specif                                                                                                                                                                                                                                                                                              | rot read with Name Bating and Certificate Number of                                                                                                                                                                                                                                                                                                                                                                                                                                                                                                                                                                                              |
|--------------------|---------------------------|--------------------------------------------------------------------------------------------------------------|-------------------------------------------------------------------------------------------------------------------------------------------------------------------|------------------------------------------------------------------------------------------------------------------------------------------------------------------------------------------------------------------------------------------------------------------------------------------------------------------------------------------------------------------------------------------------------------------------------------------------------------------------------------|--------------------------------------------------------------------------------------------------------------------------------------------------------------------------------------------------------------------------------------------------------------------------------------------------------------------------------------------------------------------------------------------------------------------------------------------------------------------------------------------------------------------------------------------------------------------------------------------------------------------------------------------------|
|                    |                           | N2130L<br>pane<br>requi<br>checke<br>prepa<br>CW AD 0<br>CW AD 0<br>CW AD 0<br>CW AD 0<br>CW AD 0<br>CW AD 0 | 1/16/2025<br>Is opened f<br>red by appl<br>d for comp<br>red & adde<br>det<br>04-21-05 H<br>04-25-16 H<br>07-17-23 T<br>13-16-01 E<br>I Door Stew<br>7 dated 11/2 | LYING SERVICE INC. 903 571-0116<br>1779 Hobbs 5119 TT. All necessary<br>for inspection. Aircraft lubricated as<br>licable maintenance manual. All Ads<br>liance. See new AD compliance report<br>d to aircraft maintenance records for<br>ails on AD compliance.<br>leater combustion tube<br>leater fuel regulator<br>urbo band clamps<br>levator balance weights<br>vard on forward cabin door. See FAA<br>5/2024 for additional details.<br>rformed. See tags next page. R&I O2 | Shimmiy damper. Dools rigged. Installed 2 new wheel   bearings in Rt MLG & NLG. Replaced Rt. cowl flap   indicator bulb. Resealed left brake assy & bled brakes.   Repaired cabin lighting system. Several shorted circuits.   Repaired Landing gear warning system. Shorted behind   panel. Replaced left aileron rod ends. Replaced alternator   with used/serviceable unit. Identified & labeled CGR   breakers. Installed used/serviceable KNI-525 HIS   indicator.   I CERTIFY THAT I HAVE INSPECTED THIS AIRCRAFT IN   ACCORDANCE WITH AN ANNUAL INSPECTION & THAT   IT IS IN AN AIRWORTHY CONDITION.   PATRICIA RAY BURCH   AP 3624230 IA |
|                    |                           | cylinder<br>Replace                                                                                          | for hydros<br>d GNS 530                                                                                                                                           | tatic testing. Charged O2 system.<br>with a new Avidyne IFD 540. See FAA                                                                                                                                                                                                                                                                                                                                                                                                           | PDG Services, 670 Ferris Rd. Ste. 104, Lancaster, TX, 75146                                                                                                                                                                                                                                                                                                                                                                                                                                                                                                                                                                                      |
|                    |                           | new who<br>NLG doo                                                                                           | el bearing:<br>or bellcrant                                                                                                                                       | 3/2025 for additional details Installed 2<br>s. Installed new NLG tire & tube. R&I<br>c. Straightened, welded & painted.                                                                                                                                                                                                                                                                                                                                                           | The #1 altimeter, transponder & altitude reporting systems has been tested and found to comply with the requirements of FAR 91.411 & 91.413 to an altitude of ~2C,000 ft.   Pertinent details of the certification are on file at this repair station under the work order # 24-167, dated 11-124                                                                                                                                                                                                                                                                                                                                                |
|                    |                           |                                                                                                              |                                                                                                                                                                   |                                                                                                                                                                                                                                                                                                                                                                                                                                                                                    | - Ra                                                                                                                                                                                                                                                                                                                                                                                                                                                                                                                                                                                                                                             |
|                    |                           |                                                                                                              |                                                                                                                                                                   |                                                                                                                                                                                                                                                                                                                                                                                                                                                                                    | Paul Gardner (Authorized Signature) [1-11-24<br>CRS G49R038Y 214-886-5894 (Date)                                                                                                                                                                                                                                                                                                                                                                                                                                                                                                                                                                 |