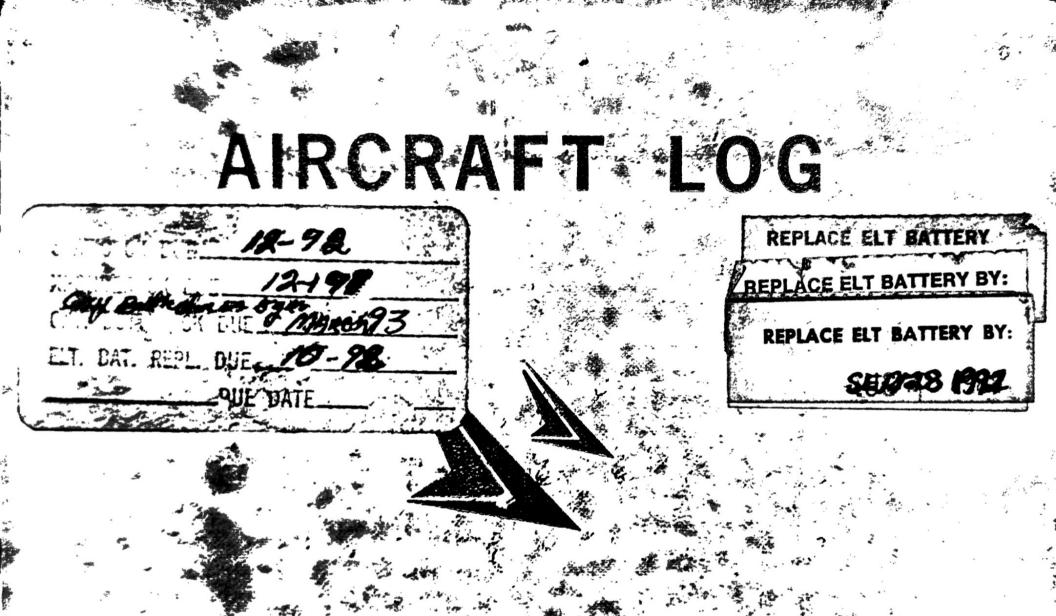

# **N13839** 1970 Piper Turbo Aztec D

# **Airframe Logbook** #1 of 2 1970 - 1991

**MSN: 27-4480** 



Prepared by the worldwide aviation specialists at RidgeAire, Inc.



## PIPER AIRCRAFT CORPORATION N13839 SER No.27-4480

and the of same in a second state and a second state of the second state of the



.

PIPER AIRCRAFT CORPORATION

General Offices at Lock Haven, Pennsylvania U. S. A.

Aircraft Registration Number

٠

Part No. 230715

|                                                                                   | - SCOCI Title                                                                                                                        |
|-----------------------------------------------------------------------------------|--------------------------------------------------------------------------------------------------------------------------------------|
| AIRCRAFT DI                                                                       |