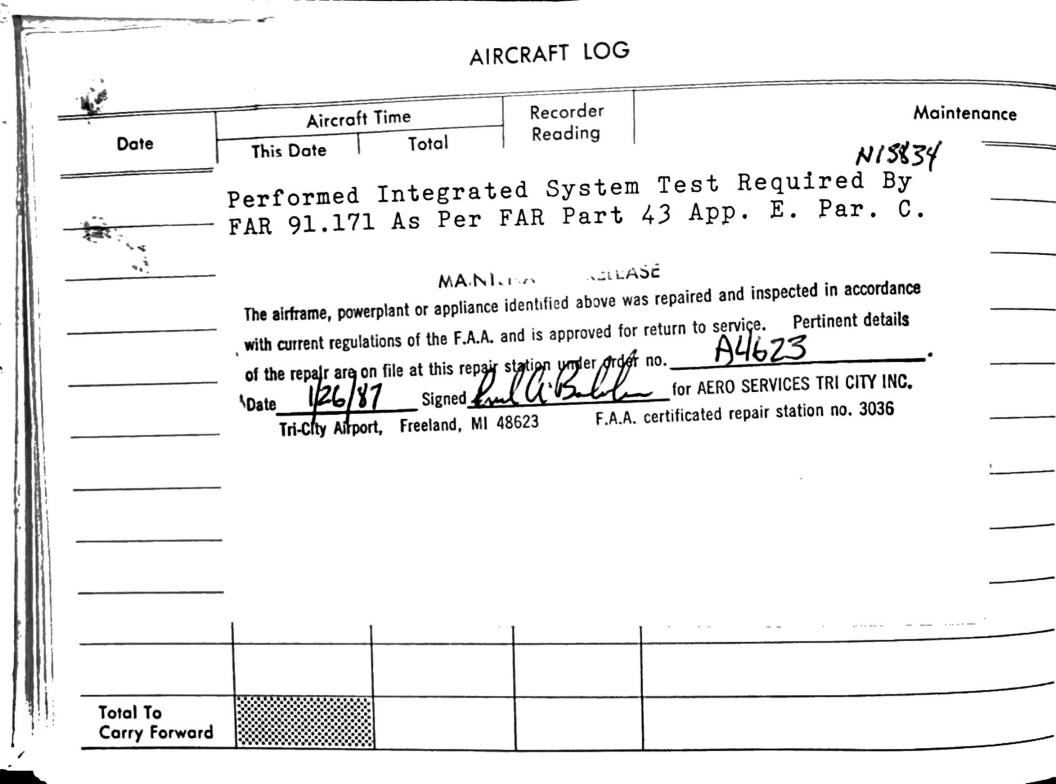

|                                     | - I             |



Registration No.\_ Certificate No. Signature and Remarks March 18-1987 Right Tack 1820.51 Installed 30929-004 Prop Control cable Right Eng and Repaired Nose Claring lower frount. Installed New Hinge and Lower Fround on Bettom Couling AFP 379325921 Hand Hamp Jet 20-1987 Right Tack 1828,35 Installed Rt Hand Mixture Control cubic PN 30205-002 Pr131932572 Naul Hayo n.

Aircraft Time Recorder Maintenance Reading Date Total This Date 17 1846-22 Brought 11835,49 CW Annuel Inspection No, 6-1987 Forward Removed all Pannels and Interior Inspected all Control cables palleys and fintends Inbrinted acc to Manual checked all wind + Tail attach prints Checked FLT Battury Pue Date Aug 88 CW Betruction Test Lubricated geon and greased wheel Berings, CW ADS Through 87-21 Sec List in year of for Book. Pres