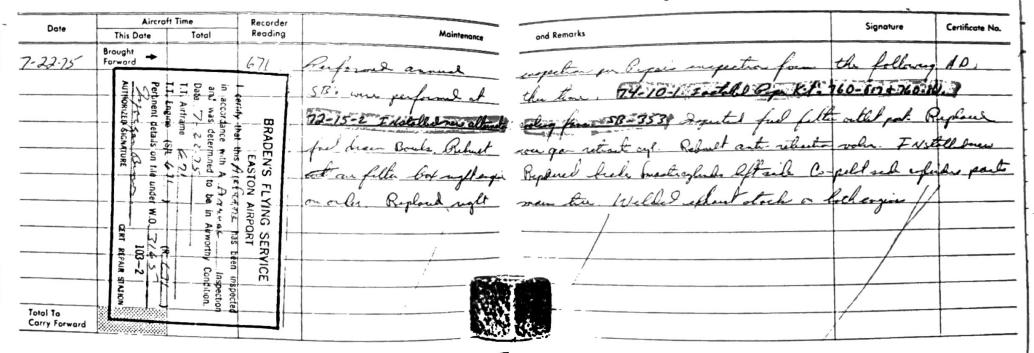

UMA, FA STATION 3333                                                      |
|                           | Jach -             | 540:25  |                     |                                                                              |
| Total To<br>Carry Forward |                    |         |                     |                                                                              |

1.12

MAK ICI Registration No.\_ AIRCRAFT LOG ~~ Aircraft Time Recorder Signature Certificate No. Date Maintenance Readina and Remarks This Date Total Brought 4-11-75 541 Forward C.R.S-103-2 16 June 1975 New weight & balance computed - see flight manual Z APPROVED BY Amento 400 INSPECTOR FOR READING AVIATION SERVICE, INC. READING, PA. . STATION 3535 Total To **Carry Forward** 

AIRCRAFT LOG







MA

£.

|                           |                    |       | Τ                   |                                                                                      |
|---------------------------|--------------------|-------|---------------------|--------------------------------------------------------------------------------------|
| Date                      | Aircraf            |       | Recorder<br>Reading | Maintenance                                                                          |
|                           | This Date          | Total |                     |                                                                                      |
| 8/5/75.                   | Brought<br>Forward |       |                     | Installed new right angine