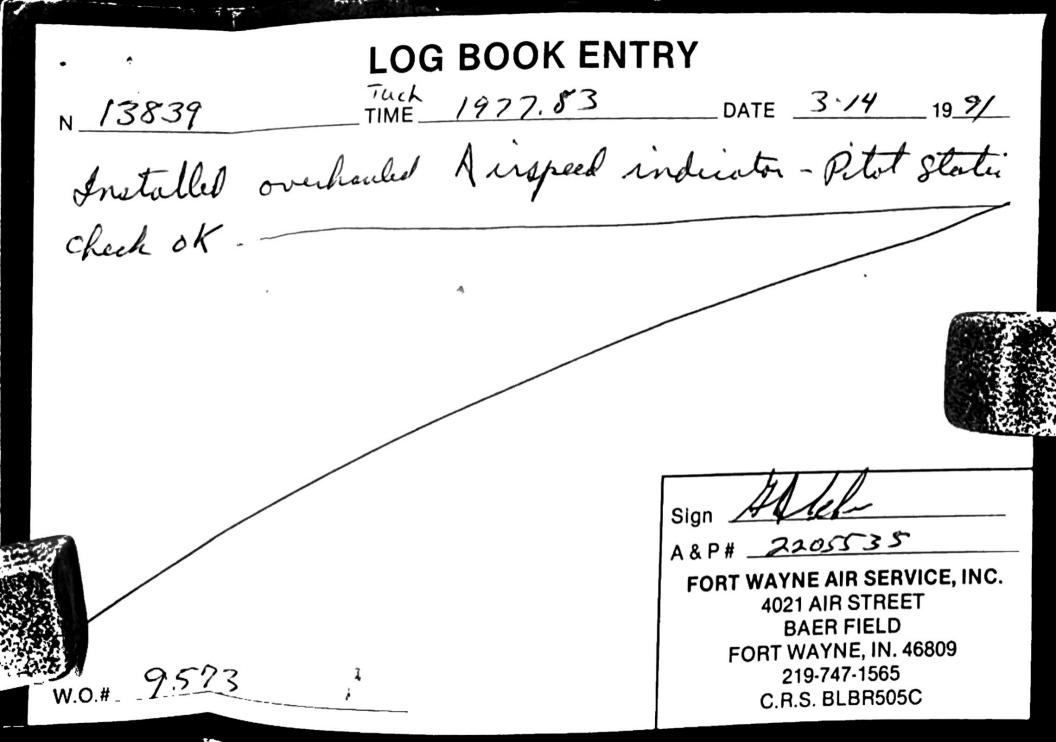

ficate No. Signature Maintenance Date and Remarks Reading This Date Total Brought + Forward AN5,91 1940.0 1940. O Chemail MIC, year, Intrin OR 1940.0 Exterior. Checked All Drive Group OR Cpeck All fuel TANKS, + Lin Installed ALL Now Beake Ling Son Installed The Action of Starke Ling Son A \* . . . . HAD NACOUS, Nose + Wing WAIK or Repaintelli Clean et Kutsell Departue all Gene wers, dund On tearty Tant This Aircant HAS been inspected in recordence with M ANNUAL Inspection And Tista dad new COMPAS or Swing - On Wy + Barne Cortant Amo, 91 04 Fight CALLES All Systems + readings Or Windetermined to be in Aire wertage Onte: Jan 57 1991 Condition, Signature Rulp A3 Thomas Minter & Prod Oks Or Complichen Misson of Full ver Oran Line Due regain 1-92 Total To Carry Forward Qer finter 316525369 DA