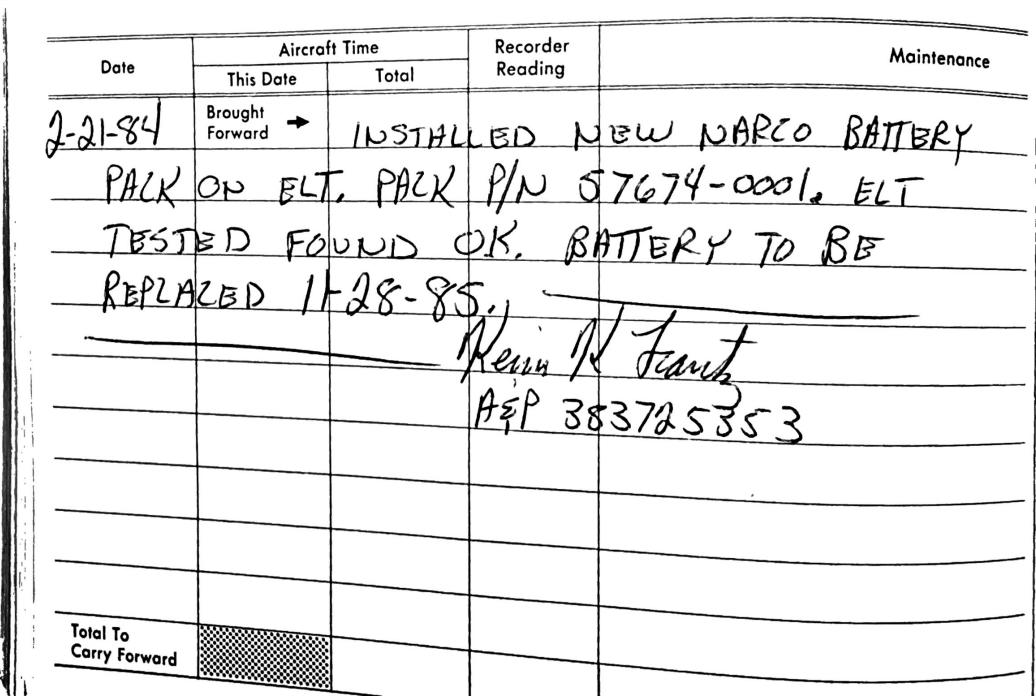

TRO AIRCRAFT IN | ST. PTK.         |
|                                                                                      |                  |                  |
| I CERTIFY THAT THIS ARCRAFT HAS BEEN                                                 | Adreizes         | iller            |
| INSPECTION AND WAS DETERMINED TO DE                                                  | A\$1217858       | 6174             |
|                                                                                      |                  |                  |
|                                                                                      |                  |                  |
|                                                                                      |                  |                  |



| nd Remarks                                                                                                                                                                                                               | Signature | Certificate No |
|--------------------------------------------------------------------------------------------------------------------------------------------------------------------------------------------------------------------------|-----------|----------------|
| Performed ATC transponder test required by FAR 91.172.<br>This test was performed in accordance with FAR 43 appen-<br>dix F.<br>TXP No. 1. Narco ATGA S/N PU 16DP1<br>TXP No. 2. $N/A$ S/N $N/A$                         |           |                |
| Maintenance release: The units identified abov