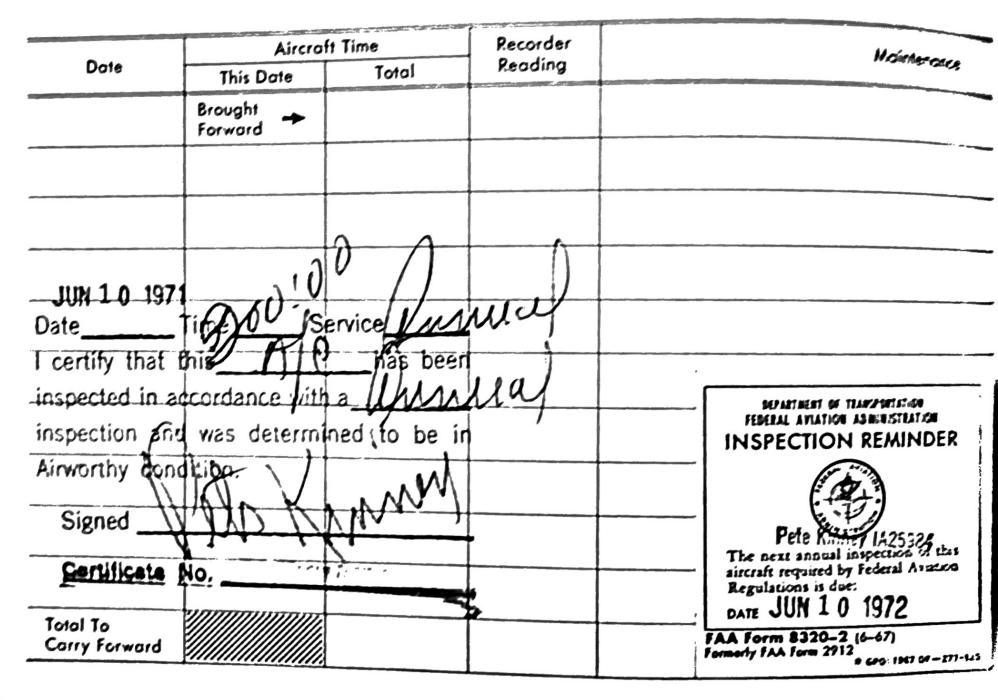

30

(See Log for Details)

|         |                     |                     | (dee log for Deidlis)                                                                   |                 |
|---------|---------------------|---------------------|-----------------------------------------------------------------------------------------|-----------------|
| Date    | Time on<br>Aircraft | Recorder<br>Reading | Accomplished By                                                                         | Certificate No. |
| 9-25-70 | 100,0               | 100.0               | 100 hr Insp. Fred Quinn H                                                               | E685158         |
| 1.      |                     |                     | NO CINDA                                                                                |                 |
|         |                     |                     | Date 22 197 Time Service 1                                                              | nuel            |
|         |                     |                     | I certify that this <u>first</u> has been<br>inspected in accordance with a <u>line</u> |                 |
|         |                     |                     | and was determined to be in                                                             | en,             |
|         |                     |                     | Airworthy condition.                                                                    |                 |
|         |                     |                     | Signed Hole huger                                                                       |                 |
|         |                     |                     | Certificate No. Pete Kinney 1A25984                                                     |                 |
|         |                     |                     | P.O. Box 2672 284<br>Airport Sta., Oakland, 94614                                       |                 |
| CT      | 6-71                | 50                  | HRO INSP. Judium                                                                        | n AFE 685158    |
|         | N                   | FN 81               | PLY TIRE ON RETT MAIN.<br>T269 ~ RT. 15266 MR.                                          |                 |
| TAC     | H.15                | · LEF               | T 269 ~ RT. 15 266 HR.                                                                  | 5.              |