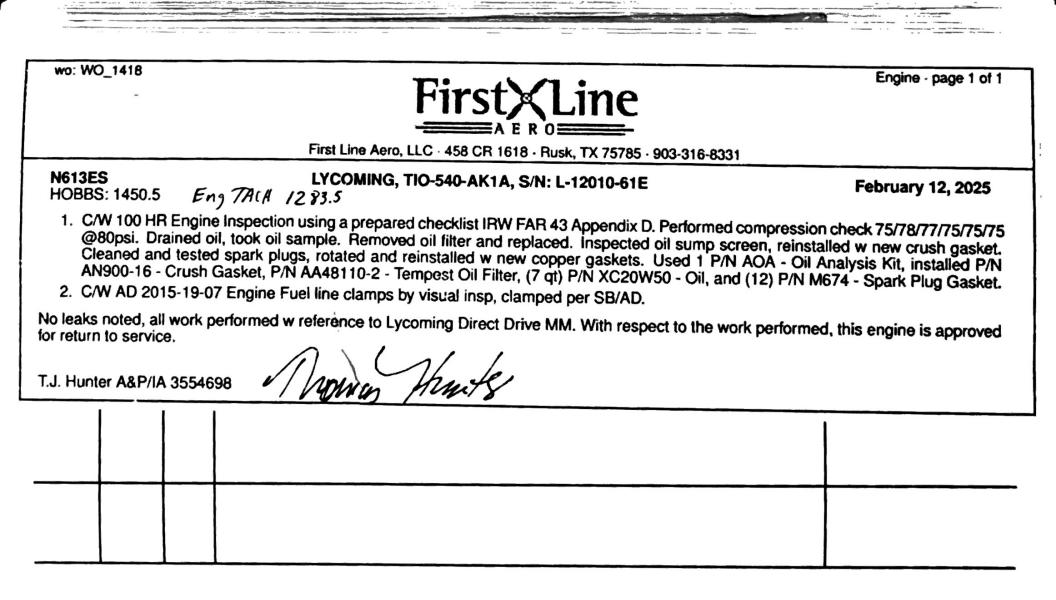

### AIRCRAFT SERIAL AND REGISTRATION TI8208424 MG13ES ENGINE MODEL AND SERIAL TIO-540-AKIA 2-12010-61E D5518-3-13

|       | <b></b>         |       | MAINTENANCE RECORD                                                                                           |                                   |
|-------|-----------------|-------|--------------------------------------------------------------------------------------------------------------|-----------------------------------|
| DATE  | TOTAL<br>IN SER |       | DESCRIPTION OF THE WORK PERFORMED                                                                            | AUTHORIZED SIGNATU                |
| 2005  | HOURS           | 10THS |                                                                                                              | & NUMBER                          |
| 08/09 | 5               | 3     | Engine model TIO-540-AK1A, S/N $2 - 12010 - 61E$<br>has been installed on aircraft # $T_1 8 - 208424$ . This |                                   |
| 10    |                 |       | engine serviced with Phillips X/C 20W50 Engine oil.                                                          | ODARIF100129CE                    |
| 4/14  | 30.             | 5     | Changed oil + filter serviced with 9 Qts 15w-50.<br>Enstalled oil quick drain value. Ran-up VOK.             | ,                                 |
|       |                 |       | DRAINED ENGINE & OIL COOLER OF OIL. REMOVED 2                                                                | OSM-                              |
| JUN06 | 122             |       | REPLACED OIL FILTER CH 48110-1 WINEW. SERVICEA ENDINE<br>W/ 9Q13 ISWSO AERSHELL, LEAK CHECK & RUNUD, RTS     | 94687447 AOD<br>505024 B. MURANY. |