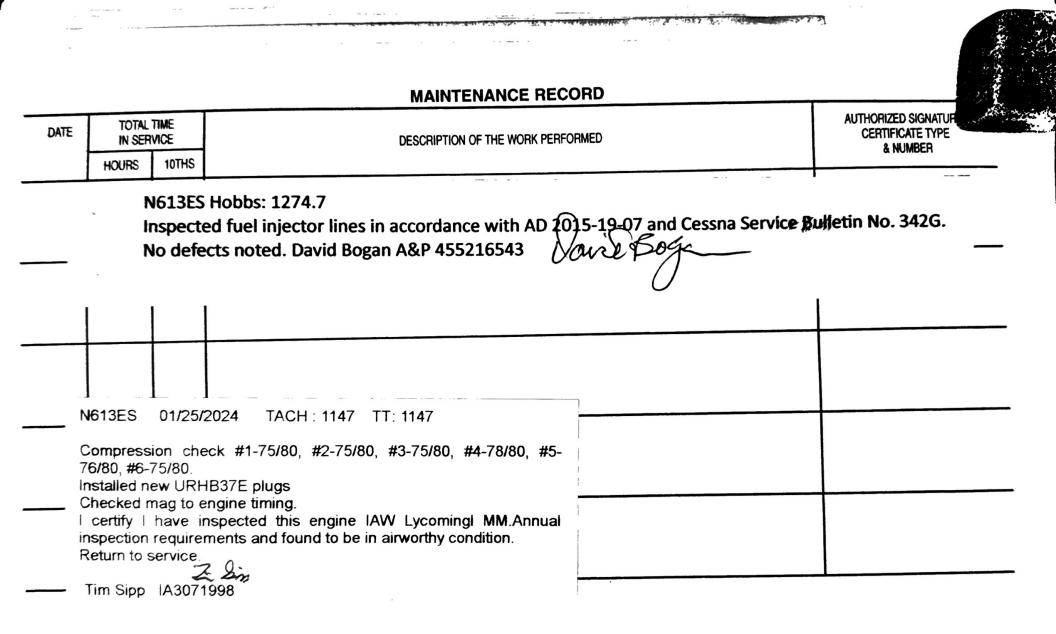

AÁ3215CC S/N N31639 REPLACED WITH P/N ON AA3225CC S/N<br>NA 182 MM RAN ENGINE OPS CHECK GOOD. |                                                       |
| - |            | END<br>The work identified                      | above under the w/o number was performed and inspected in accordance with current Federal<br>Aviation Regulations and was found airworthy for return to service.                         |                                                       |
| - | <b>^</b> N | ит: 73,                                         | Lifk Date: 12-16-21                                                                                                                                                                      |                                                       |



0 00/0/1













-



|                                   |                                                                                                | MAINTENANCE REC                                                                                                                                                                                                                                                                                                               |                                                       |  |  |  |  |
|-----------------------------------|------------------------------------------------------------------------------------------------|----------------------------------------------------------------------------------------------------------------------------------------