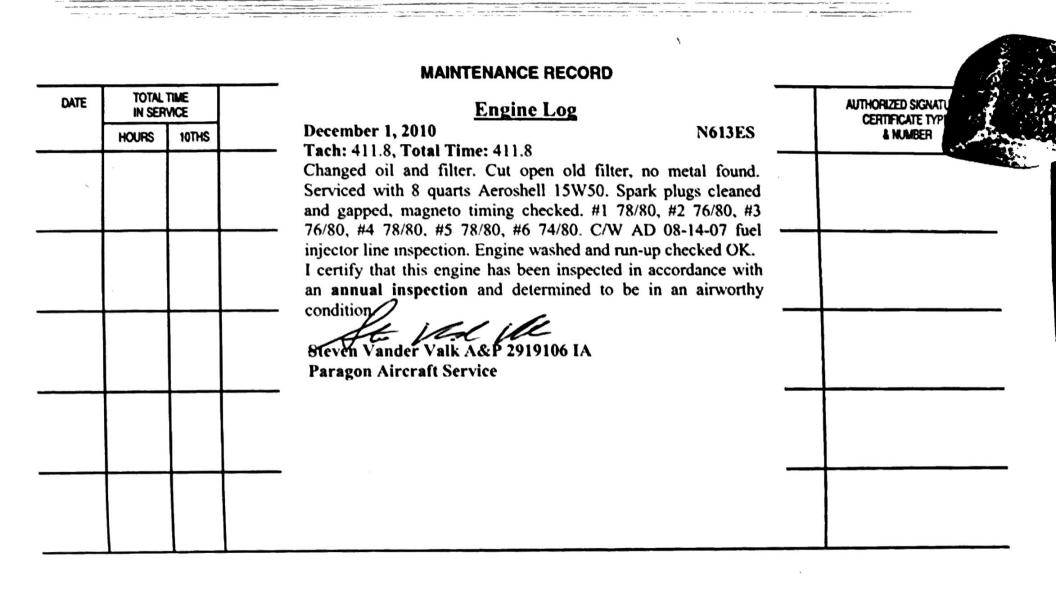

ertify that this engine has been inspected in accordance with<br>an <b>annual inspection</b> and determined to be in an airworthy<br>condition<br>Steven Vander Valk A&P 2919106 IA | & NUMBER                                  |
|                               | Paragon Aircraft Service<br><b>CYLINDER COMPRESSION</b><br>#1 #2 #3 #4 #5 #6<br>80 80 80 80 80 80<br>76 76 78 78 76 79                                                                                                                                                                                                                                                                                                                                                                                       |                                           |







| DATE | TOTAL T<br>IN SERV<br>HOURS          |                         |                                                                                    |                          | DESCRIPTION OF THE                                                                                                                                                                                 | Work Performed                                  |                                                                                                        | ,                                                         | AUTHORIZED SIGNATURE,<br>CERTIFICATE TYPE<br>& NUMBER |
|------|--------------------------------------|-------------------------|-------------------------------------------------------------------