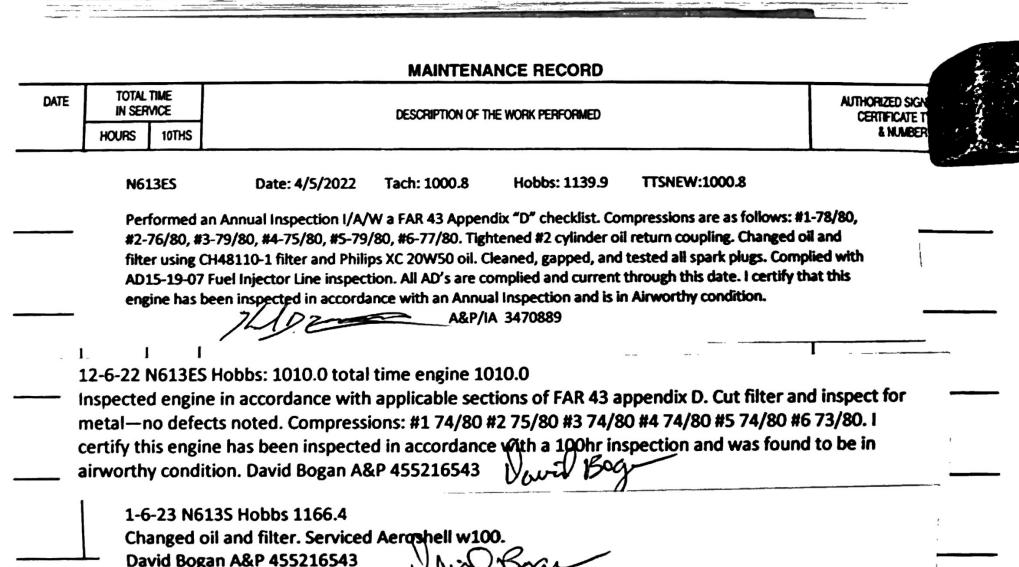

r>ACUUM PUMP. PUMP P/N AÁ3215CC S/N N31639 REPLACED WITH P/N ON AA3225CC S/N<br>NA 182 MM RAN ENGINE OPS CHECK GOOD. |                                                       |
| - |            | END<br>The work identified                      | above under the w/o number was performed and inspected in accordance with current Federal<br>Aviation Regulations and was found airworthy for return to service.                         |                                                       |
| - | <b>^</b> N | ит: 73,                                         | Lifk Date: 12-16-21                                                                                                                                                                      |                                                       |



0 00/0/1













-



|                                   |                                                                                                | MAINTENANCE REC                                                                                                                                                                                                                                                                                                               |                                                       |  |  |  |  |
|-----------------------------------|------------------------------------------------------------------------------------------------|------------------------------------------------------------------------------------------------------------------