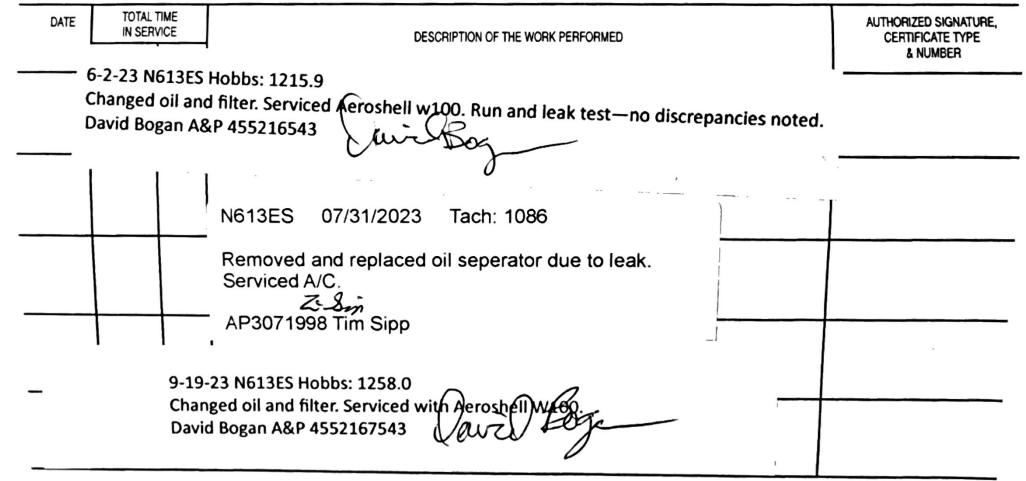

/N AÁ3215CC S/N N31639 REPLACED WITH P/N ON AA3225CC S/N<br>NA 182 MM RAN ENGINE OPS CHECK GOOD. |                                                       |
| - |            | END<br>The work identified                      | above under the w/o number was performed and inspected in accordance with current Federal<br>Aviation Regulations and was found airworthy for return to service.                         |                                                       |
| - | <b>^</b> N | ит: 73,                                         | Lifk Date: 12-16-21                                                                                                                                                                      |                                                       |



0 00/0/1













-



|                                   |                                                                                                | MAINTENANCE REC                                                                                                                                                                                                                                                                                                               |                                                       |  |  |  |  |
|-----------------------------------|------------------------------------------------------------------------------------------------|--------------------------------------------------------------------------------------------------------------------------------------