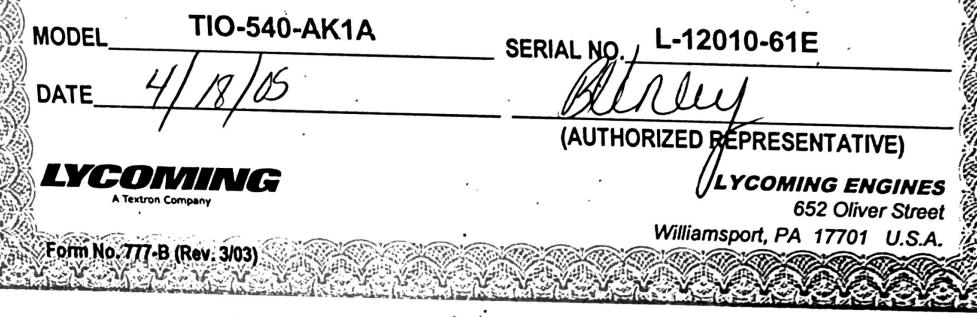

### AIRCRAFT SERIAL AND REGISTRATION TI8208424 MG13ES ENGINE MODEL AND SERIAL TIO-540-AKIA 2-12010-61E D5518-3-13

### NEW RECIPROCATING ENGINE CERTIFICATE

This is to certify that the engine as described hereinafter has been manufactured run-in and tested as prescribed by LYCOMING specifications and Federal Aviation Regulations. No further run-in is required. All applicable Federal Aviation Airworthiness Directives and Lycoming Service Bulletins have been complied with at time of Manufacture.

|       | <b></b>         |       | MAINTENANCE RECORD                                                                                           |                                   |
|-------|-----------------|-------|--------------------------------------------------------------------------------------------------------------|-----------------------------------|
| DATE  | TOTAL<br>IN SER |       | DESCRIPTION OF THE WORK PERFORMED                                                                            | AUTHORIZED SIGNATU                |
| 2005  | HOURS           | 10THS |                                                                                                              | & NUMBER                          |
| 08/09 | 5               | 3     | Engine model TIO-540-AK1A, S/N $2 - 12010 - 61E$<br>has been installed on aircraft # $T_1 8 - 208424$ . This |                                   |
| 10    |                 |       | engine serviced with Phillips X/C 20W50 Engine oil.                                                          | ODARIF100129CE                    |
| 4/14  | 30.             | 5     | Changed oil + filter serviced with 9 Qts 15w-50.<br>Enstalled oil quick drain value. Ran-up VOK.             | ,                                 |
|       |                 |       | DRAINED ENGINE & OIL COOLER OF OIL. REMOVED 2                                                                | OSM-                              |
| JUN06 | 122             |       | REPLACED OIL FILTER CH 48110-1 WINEW. SERVICEA ENDINE<br>W/ 9Q13 ISWSO AERSHELL, LEAK CHECK & RUNUD, RTS     | 94687447 AOD<br>505024 B. MURANY. |