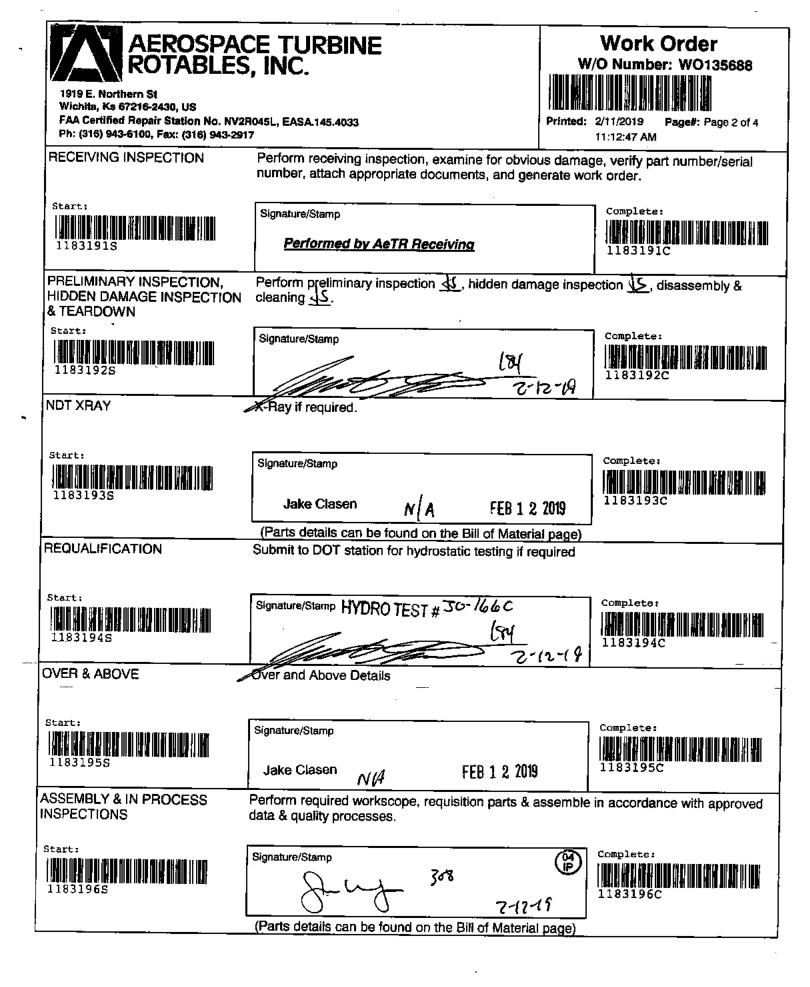

#### Repair Station #: W6NR985J

November 27, 2019

| Registration #: N53RD  | Total AC Time: 7,876.0          | Total AC Cycles: 7,923 |
|------------------------|---------------------------------|------------------------|
| Manufacturer: Cessna   |                                 |                        |
| Part/Model number: 500 | Aircraft Serial Number: 5000415 |                        |
| Work Order No: JET7967 | Date: 11/27/2019                |                        |

| 1.1 | COMPLIED WITH INCOMING PERFORMANCE RUN AS REQUIRED IAW CESSNA 500 AMM AND P&W JT15D-1 EMM.                                                                                                                                                                                        |
|-----|-----------------------------------------------------------------------------------------------------------------------------------------------------------------------------------------------------------------------------------------------------------------------------------|
| 1.2 | COMPLIED WITH PRISM CHECK OF COCKPIT ACRYLIC WINDOW WITH SATISFACTORY RESULTS IAW CESSNA500<br>SERIES MM 56.                                                                                                                                                                      |
| 1.3 | PERFORMED AVIONICS FUNCTIONAL CHECKS PER AC43.13-1B, CH 12 AND MFG MM, DISCREPANCIES NOTED AND GIVEN TO CUSTOMER                                                                                                                                                                  |
| 1.4 | COMPLIED WITH BORESCOPE INSPECTION OF LEFT AND RIGHT ENGINES AS REQUIRED IAW P&W JT15D-1 EMM.                                                                                                                                                                                     |
| 1.5 | TOPPED OFF AIRCRAFT AND CHECKED FOR FUEL LEAKS, ALL CHECKED GOOD AT THIS TIME, ALL WORK<br>ACCOMPLISHED IAW CESSNA 500 SERIES MM, CH 12 AND 28.                                                                                                                                   |
| 1.6 | COMPLIED WITH IN-FLIGHT PRESSURIZATION CHECK ON CHECK FLIGHT OF AIRCRAFT, FLEW AIRCRAFT UP TO<br>FL250, ALL CHEKS GOOD AT THIS TIME, ALL WORK ACCOMPLISHED IAW STANDARD PRACTICES AND AIRCRAFT<br>FLIGHT MANUAL.                                                                  |
| 1.7 | TESTED, TROUBLESHOT, REMOVED PILOTS RMI AND BENCH CHECKED, UNIT CHECKED GOOD, FOUND RMI<br>INDICATOR NOT RECEIVING 28VDC, LOCATED BLOWN FUSE IN RIGHT SIDEWALL, REPLACED FUSE, OPERATIONAL<br>CHECKED GOOD, ALL WORK ACCOMPLISHED IAW COLLINS RMI-30 MM.                          |
| 1.8 | CONFIRMED ELECTROLUMINESCENSE LIGHTS ON CENTER PEDESTAL INOPERATIVE, TROUBLESHOT, REMOVED<br>AND REPLACED DEFECTIVE E.L. LIGHTING INVERTER WITH OVERHAULED EXCHANGE UNIT P/N EM2044-1EX,<br>OPERATIONAL CHECKED GOOD, ALL WORK ACCOMPLISHED IAW CESSNA WIRING PRINTS, CH33-10-06. |
|     |                                                                                                                                                                                                                                                                                   |

#### All Work Performed I.A.W. Cessna 500 Appropriate Data.

These items identified above were repaired and/or inspected in accordance with current Federal Aviation Regulations and the repairs are approved for return to service. Pertinent details of these repairs are on file at the repair station under Work Order Number JET7967.

Signature For Winner Aviation Repair Station #W6NR985J

| Author                                         | g Civil Aviation<br>rity/Country:<br>/United States                                     | <sup>2.</sup> A                                                | UTHORIZED RELE<br>FAA Form 8130-3, AIRWOR                                                                                                                                                      |                                                                 |                                                                                                                             | 3. Form Trac<br>130109                         | king Number                                                                                                                          |
|------------------------------------------------|-----------------------------------------------------------------------------------------|----------------------------------------------------------------|------------------------------------------------------------------------------------------------------------------------------------------------------------------------------------------------|-----------------------------------------------------------------|-----------------------------------------------------------------------------------------------------------------------------|------------------------------------------------|--------------------------------------------------------------------------------------------------------------------------------------|
| 4. Organiza                                    | tion Name and Address;                                                                  |                                                                | 26<br>Wich                                                                                                                                                                                     | h Technologies, L<br>00 S. Custer<br>ita, KS 67217<br>PX2R099L) | LC                                                                                                                          | 5. Work Order/<br>2852323                      | Contract/Invoice Number                                                                                                              |
| 6.<br>Item:                                    | 7.<br>Descriptio                                                                        | on:                                                            | 8.<br>Part Number:                                                                                                                                                                             | 9.<br>Quantity:                                                 | 10.<br>Serial Number:                                                                                                       | 11.                                            | Status/Work:                                                                                                                         |
| 1                                              | VARIABLE C                                                                              |                                                                | EM2044-1                                                                                                                                                                                       | 1                                                               | 1999A                                                                                                                       |                                                | OVERHAULED                                                                                                                           |
| TES                                            | STED PER ATP 2044, R                                                                    | EV C, 11/30/05                                                 | E AND CASE. FUNCTION                                                                                                                                                                           | <u>OVERHAUL</u><br>TITLED EM                                    | LIMITED TO APPRC                                                                                                            | VED MAINTEN                                    | ANCE DATA                                                                                                                            |
|                                                |                                                                                         |                                                                | 0109 DATED 07 FEB, 2019 AND<br>DITION/RELEASE TO SERVICE.                                                                                                                                      | REV B DAT                                                       | ED 02/19/13                                                                                                                 |                                                |                                                                                                                                      |
| release to s                                   | service under EASA App                                                                  | roval Number E                                                 |                                                                                                                                                                                                | 6A part 145 and                                                 | with respect to that work                                                                                                   | the aircraft comp                              | onent is considered ready for                                                                                                        |
|                                                | s the items identified above<br>proved design data and are<br>m-approved design data sp | in a condition for                                             |                                                                                                                                                                                                | Certifies the<br>Block 12 w                                     | 4 CFR 43.9 Return to Serv<br>at unless otherwise specified<br>as accomplished in accordato<br>b that work, the items are ap | in Block 12, the wo                            | regulation specified in Block 12<br>rk identified in Block 11 and described in<br>de of Federal Regulations, Part 43 and<br>service. |
| 13b. Authori                                   | zed Signature:                                                                          |                                                                | 13c. Approval/Authorization No.:                                                                                                                                                               |                                                                 | prized Signature                                                                                                            | t                                              | 14c. Approval/Certificate No.:<br>PX2R099L (RS)                                                                                      |
| 3d. Name                                       | Pyped or Printed)                                                                       |                                                                | 13e. Date (dd/mmm/yyy))                                                                                                                                                                        | 14d. Name                                                       | (Typed or Printed):<br>Mary Lurinda (                                                                                       | arpenter                                       | 14e. Date (dd/mmm/yyyy);<br>25 MAR 2019                                                                                              |
|                                                |                                                                                         |                                                                | User/Install                                                                                                                                                                                   | er Responsib                                                    | ilities                                                                                                                     |                                                |                                                                                                                                      |
| Where the us<br>hat the user/<br>Statements in | ser/installer performs work in<br>installer ensures that his/he                         | n accordance with<br>er airworthiness a<br>constitute installa | tument alone does not automatically cor<br>a the national regulations of an airworthin<br>uthority accepts engine(s)/propeller(s)/a<br>ation certification. In all cases, aircraft n<br>flown. | ness authority diff<br>irticle(s) from the a                    | erent than the airworthiness<br>inworthiness authority of the                                                               | authority of the court<br>country specified in | Block 1.                                                                                                                             |