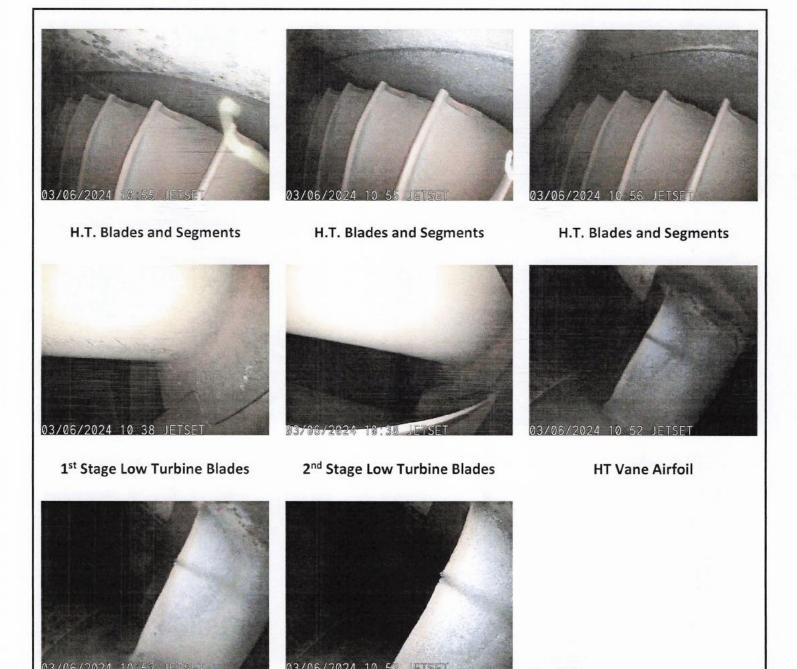

#### Engine Installation and Condition on Arrival:

Engine SN PC-E77347 is installed in #1 position of Citation 500, N53RD, SN 500-415. Engine is in service.

| INSPECTION POINT:                | FINDINGS:                                                                |
|----------------------------------|--------------------------------------------------------------------------|
| Inlet and Fan:                   | Dirty, no discrepancies noted at this time                               |
| Boost Rotor:                     | N/A                                                                      |
| Stator Vane:                     | N/A                                                                      |
| Inlet and Impeller:              | Coating loss on inlet                                                    |
| Diffuser Tubes:                  | No discrepancies noted at this time                                      |
| Deflector Segments/Ring:         | N/A                                                                      |
| Combustion Liner:                | No discrepancies noted at this time                                      |
| Small Exit Duct:                 | Minor erosion                                                            |
| HT Stator:                       | No discrepancies noted at this time                                      |
| HT Blades:                       | 1 each Airfoil has a Leading Edge Blister, No action Req'd at this time. |
| HT Segments:                     | Evidence of rub                                                          |
| 1 <sup>st</sup> Stage LT Blades: | No discrepancies noted at this time                                      |
| 2 <sup>nd</sup> Stage LT Blades: | No discrepancies noted at this time                                      |
| #4 Bearing Housing:              | No discrepancies noted at this time                                      |

**Combustion Chamber Liner** 

**Combustion Chamber Liner** 

H.T. Blades and Segments

| Customer: | <b>JSA</b> | J<br>Work Order #: | JT15D Series Borescope Report |             |                |  |  |
|-----------|------------|--------------------|-------------------------------|-------------|----------------|--|--|
|           | DidaoAiro  | N53RD              | Engine BSI                    | 3 June 2024 | George Salazar |  |  |
|           | RidgeAire  | NOSILO             | Lingine Doi                   |             | 0              |  |  |

**HT Vane Airfoil** 

HT Vane Airfoil