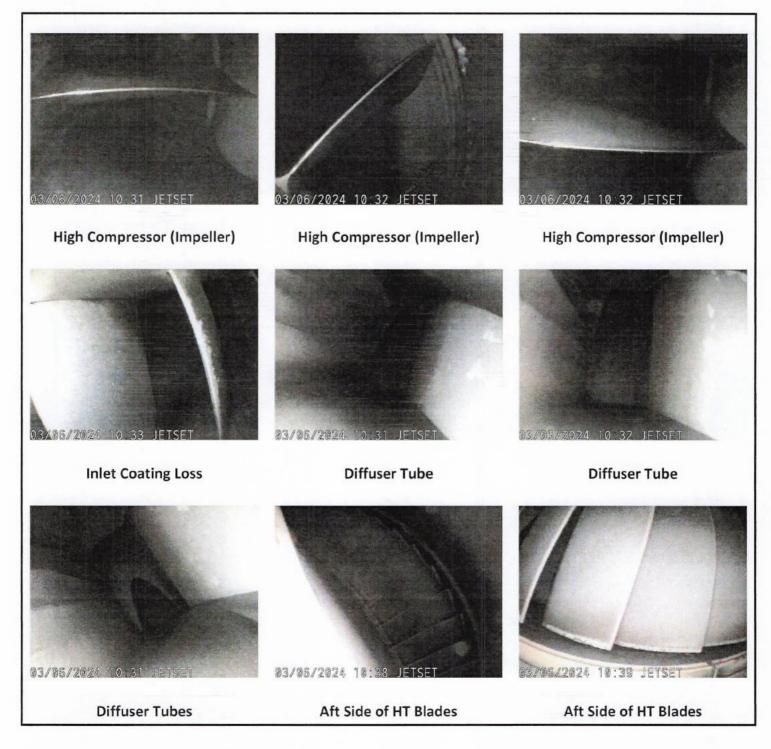

#### Engine Installation and Condition on Arrival:

Engine SN PC-E77347 is installed in #1 position of Citation 500, N53RD, SN 500-415. Engine is in service.

| INSPECTION POINT:                | FINDINGS:                                                                |
|----------------------------------|--------------------------------------------------------------------------|
| Inlet and Fan:                   | Dirty, no discrepancies noted at this time                               |
| Boost Rotor:                     | N/A                                                                      |
| Stator Vane:                     | N/A                                                                      |
| Inlet and Impeller:              | Coating loss on inlet                                                    |
| Diffuser Tubes:                  | No discrepancies noted at this time                                      |
| Deflector Segments/Ring:         | N/A                                                                      |
| Combustion Liner:                | No discrepancies noted at this time                                      |
| Small Exit Duct:                 | Minor erosion                                                            |
| HT Stator:                       | No discrepancies noted at this time                                      |
| HT Blades:                       | 1 each Airfoil has a Leading Edge Blister, No action Req'd at this time. |
| HT Segments:                     | Evidence of rub                                                          |
| 1 <sup>st</sup> Stage LT Blades: | No discrepancies noted at this time                                      |
| 2 <sup>nd</sup> Stage LT Blades: | No discrepancies noted at this time                                      |
| #4 Bearing Housing:              | No discrepancies noted at this time                                      |