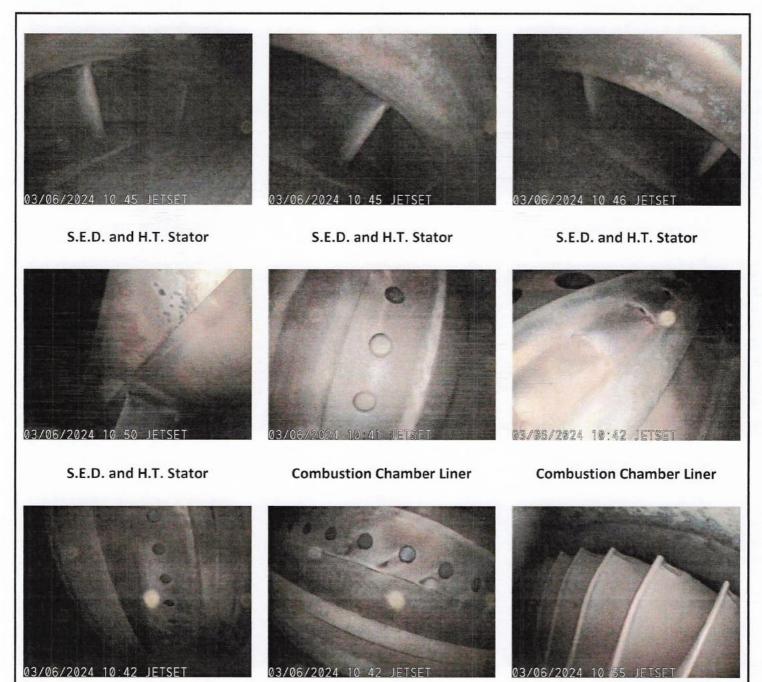

#### Engine Installation and Condition on Arrival:

Engine SN PC-E77347 is installed in #1 position of Citation 500, N53RD, SN 500-415. Engine is in service.

| INSPECTION POINT:                | FINDINGS:                                                                |
|----------------------------------|--------------------------------------------------------------------------|
| Inlet and Fan:                   | Dirty, no discrepancies noted at this time                               |
| Boost Rotor:                     | N/A                                                                      |
| Stator Vane:                     | N/A                                                                      |
| Inlet and Impeller:              | Coating loss on inlet                                                    |
| Diffuser Tubes:                  | No discrepancies noted at this time                                      |
| Deflector Segments/Ring:         | N/A                                                                      |
| Combustion Liner:                | No discrepancies noted at this time                                      |
| Small Exit Duct:                 | Minor erosion                                                            |
| HT Stator:                       | No discrepancies noted at this time                                      |
| HT Blades:                       | 1 each Airfoil has a Leading Edge Blister, No action Req'd at this time. |
| HT Segments:                     | Evidence of rub                                                          |
| 1 <sup>st</sup> Stage LT Blades: | No discrepancies noted at this time                                      |
| 2 <sup>nd</sup> Stage LT Blades: | No discrepancies noted at this time                                      |
| #4 Bearing Housing:              | No discrepancies noted at this time                                      |

**Combustion Chamber Liner** 

**Combustion Chamber Liner** 

H.T. Blades and Segments

| Customer: | <b>JSA</b> | J<br>Work Order #: | JT15D Series Borescope Report |             |                |  |  |
|-----------|------------|--------------------|-------------------------------|-------------|----------------|--|--|
|           | DidaoAiro  | N53RD              | Engine BSI                    | 3 June 2024 | George Salazar |  |  |
|           | RidgeAire  | NOSILO             | Lingine Doi                   |             | 0              |  |  |