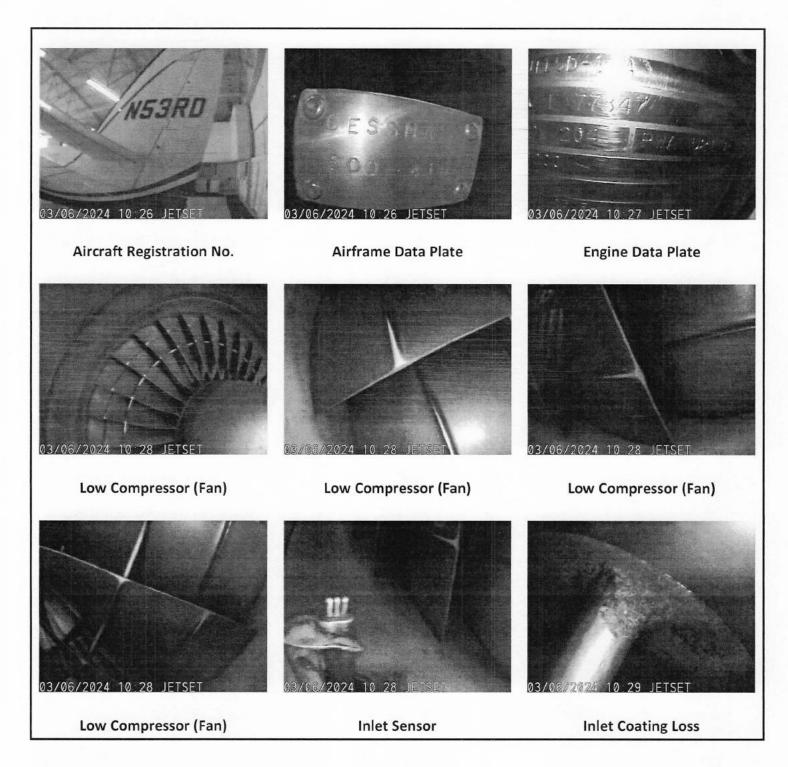

#### Engine Installation and Condition on Arrival:

Engine SN PC-E77347 is installed in #1 position of Citation 500, N53RD, SN 500-415. Engine is in service.

| INSPECTION POINT:                | FINDINGS:                                                                |
|----------------------------------|--------------------------------------------------------------------------|
| Inlet and Fan:                   | Dirty, no discrepancies noted at this time                               |
| Boost Rotor:                     | N/A                                                                      |
| Stator Vane:                     | N/A                                                                      |
| Inlet and Impeller:              | Coating loss on inlet                                                    |
| Diffuser Tubes:                  | No discrepancies noted at this time                                      |
| Deflector Segments/Ring:         | N/A                                                                      |
| Combustion Liner:                | No discrepancies noted at this time                                      |
| Small Exit Duct:                 | Minor erosion                                                            |
| HT Stator:                       | No discrepancies noted at this time                                      |
| HT Blades:                       | 1 each Airfoil has a Leading Edge Blister, No action Req'd at this time. |
| HT Segments:                     | Evidence of rub                                                          |
| 1 <sup>st</sup> Stage LT Blades: | No discrepancies noted at this time                                      |
| 2 <sup>nd</sup> Stage LT Blades: | No discrepancies noted at this time                                      |
| #4 Bearing Housing:              | No discrepancies noted at this time                                      |