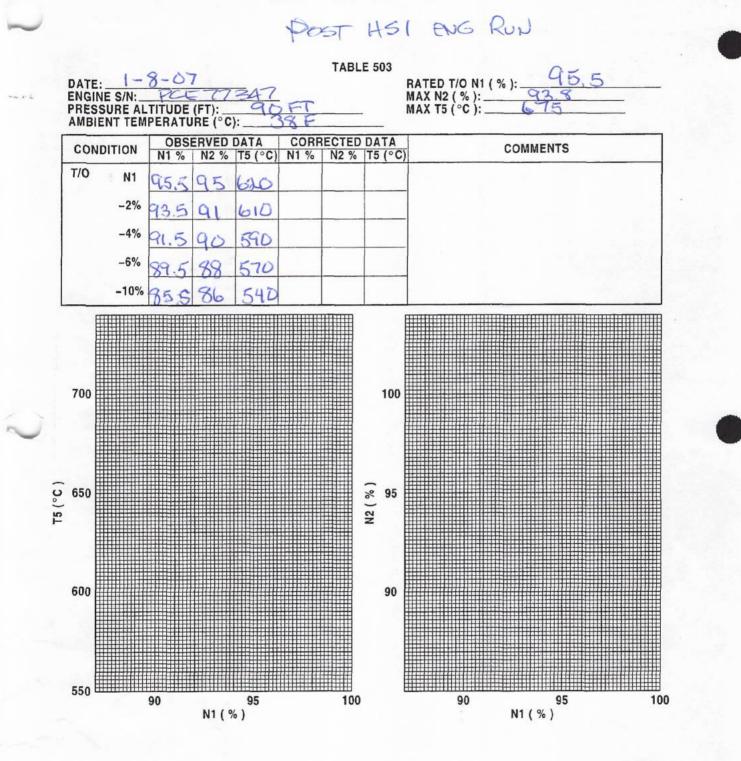

r return to service                                                     |                                                            |           |                  | 1    | 9560            |             |
| Work Inspected by Kristoffer Werth                                                                                            | Certificate No. 334708720                                  |           | Date Oct-07-2004 | L    | Online          |             |
| Pertinent details of this maintenance are on file at our facility under the above Wor                                         | rk/Service Order Number as applicable.                     |           |                  | Main | trnance Records | Service     |

#### PRATT & WHITNEY CANADA MAINTENANCE MANUAL MANUAL PART NO. 3017542



C32968

Engine Calibration and Performance Check Curve Figure 514

> Page 538 Dec 09/2004

71-00-00

**POWER PLANT - ADJUSTMENT/TEST** 

cessna crramon



MTR ID: 322161 Page 1 of 1

| Citation Customer Service                                                                                           |