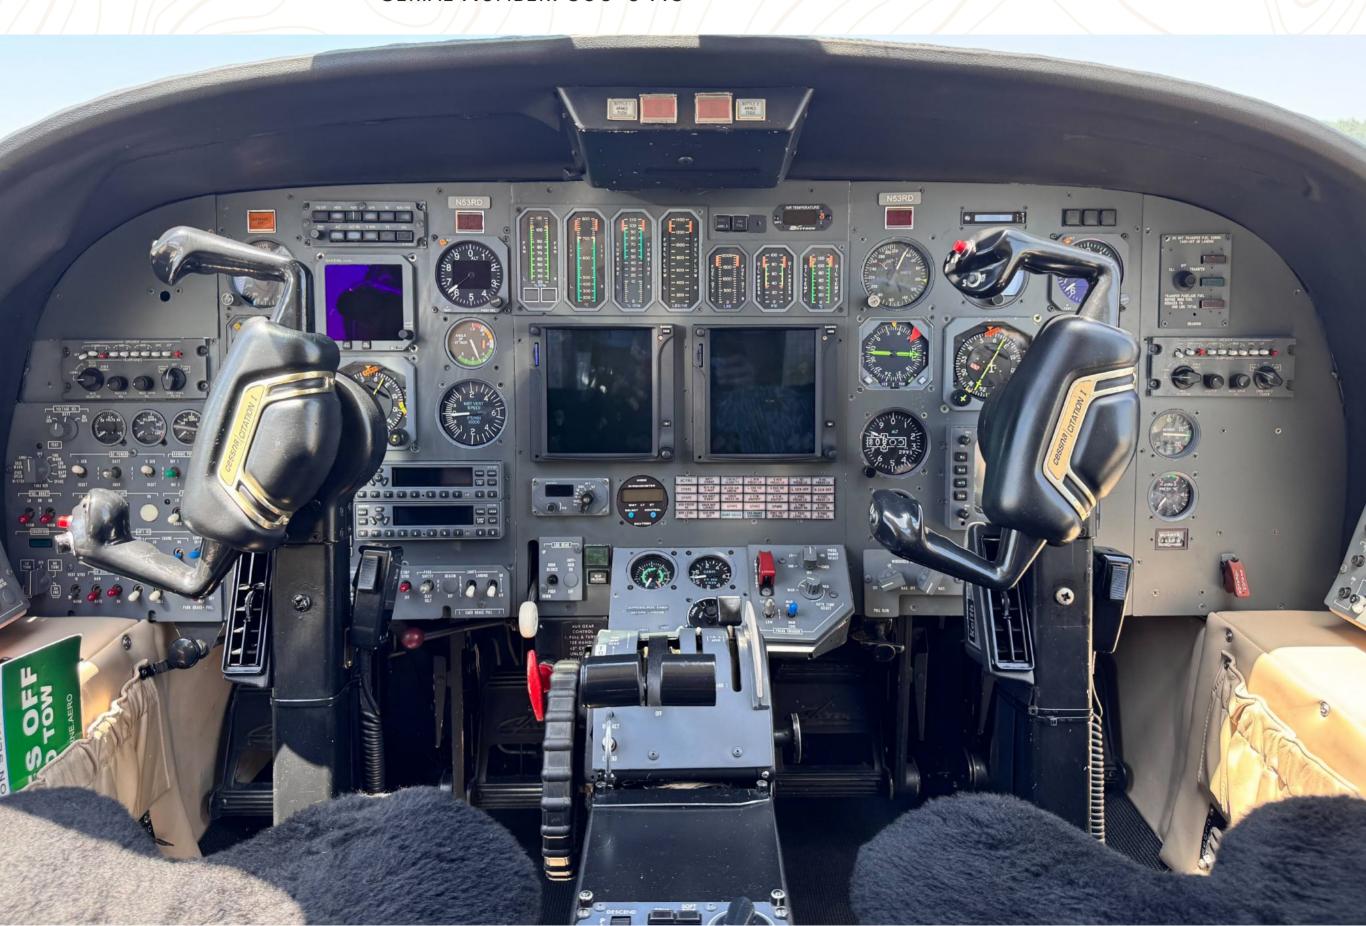

## 1981 CESSNA CITATION I SERIAL NUMBER: 500-0415

| AVIONICS          |                                                                   |
|-------------------|-------------------------------------------------------------------|
| ADF               | Collins ADF-60                                                    |
| Autopilot         | Sperry SPZ-500 IFCS w/ dual ADI                                   |
| NAV/COM/GPS       | Dual Garmin GTN 750W                                              |
| DME               | Collins DME-40                                                    |
| EFIS              | Dynon D1 backup; Sandel 2-tube                                    |
| Flight Director   | Sperry SPZ-500 IFCS 5-inch                                        |
| Flight Phone      | MagnaStar C-2000                                                  |
| Radar Altimeter   | Collins ALT-50A                                                   |
| RMI               | Dual                                                              |
| Satphone          | Iridium C-1000                                                    |
| TAWS              | LandMark TAWS-8000                                                |
| Transponder       | Garmin GTX 327 w/ diversity Garmin GTX 330ES w/ extended squitter |
| Weather Radar     | Bendix/King RDR-1150XL (color)                                    |
| Datalink          | Garmin GDL 88                                                     |
| Air Data Computer | Shadin ADC-2000                                                   |
| XM Weather        | Garmin GDL 69                                                     |
|                   | AOA Indicator                                                     |
|                   | Flight level 16-watt COM radios                                   |
|                   | Dual Garmin GAD 42 interface                                      |
|                   | TCAS                                                              |