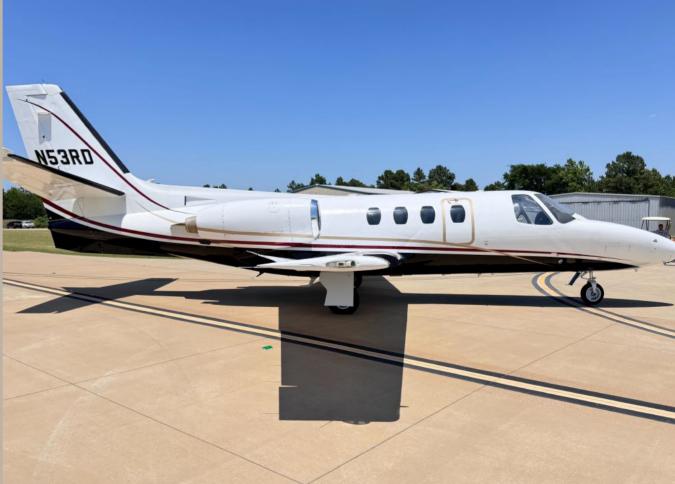

## 1981 CESSNA CITATION I

SERIAL NUMBER: 500-0415

| AIRFRAME                 |                                                                              |                             |  |
|--------------------------|------------------------------------------------------------------------------|-----------------------------|--|
| Registration             | N53RD                                                                        |                             |  |
| Total Time               | 7,939.8 hours                                                                |                             |  |
| Total Cycles             | 7,966                                                                        |                             |  |
| Useful Load              | 4,735 lbs                                                                    |                             |  |
| Notes                    | International operations: Japan. Damage history: 2007 lower wing skin repair |                             |  |
| ENGINES                  |                                                                              |                             |  |
|                          | Pratt & Whitney JT15D-1A                                                     |                             |  |
| Model                    | Pratt & Whitney JT15D-1A                                                     |                             |  |
| Model                    | Pratt & Whitney JT15D-1A                                                     |                             |  |
| Model                    | Pratt & Whitney JT15D-1A  Left Hand                                          | Right Hand                  |  |
| Model Serial Number      | _                                                                            | Right Hand PCE-76361        |  |
|                          | Left Hand                                                                    | -                           |  |
| Serial Number            | Left Hand PCE-77347                                                          | PCE-76361                   |  |
| Serial Number Total Time | Left Hand PCE-77347 6,615.6 hours                                            | PCE-76361<br>10,111.8 hours |  |

# 1981 CESSNA CITATION I SERIAL NUMBER: 500-0415

| INTERIOR         |                                                                                                 |
|------------------|-------------------------------------------------------------------------------------------------|
| Rating           | 7.0                                                                                             |
| Completed        | 2017                                                                                            |
| Configuration    | Executive; passenger                                                                            |
| Seating          | Tan custom leather seating, single forward side-facing seat, 4-place club, sheepskin crew seats |
| Refreshment      | Deluxe Bird's-eye gloss maple refreshment center w/<br>black ebony worktop                      |
| Carpet           | Charcoal gray carpeting                                                                         |
| Sidewalls        | Matching tan sidewalls w/accent print                                                           |
| Cabinetry/Wood   | Gold-plated Bird's-eye maple cabinetry, dual executive writing tables                           |
| Accessories      | Matching pillows                                                                                |
| Lavatory         | Non-belted lav                                                                                  |
| EXTERIOR         |                                                                                                 |
| Rating           | 7.0                                                                                             |
| Completed        | 2017                                                                                            |
| Primary Color    | Matterhorn White                                                                                |
| Secondary Colors | Metallic Black                                                                                  |
|                  | Burgundy                                                                                        |
|                  | Gold                                                                                            |