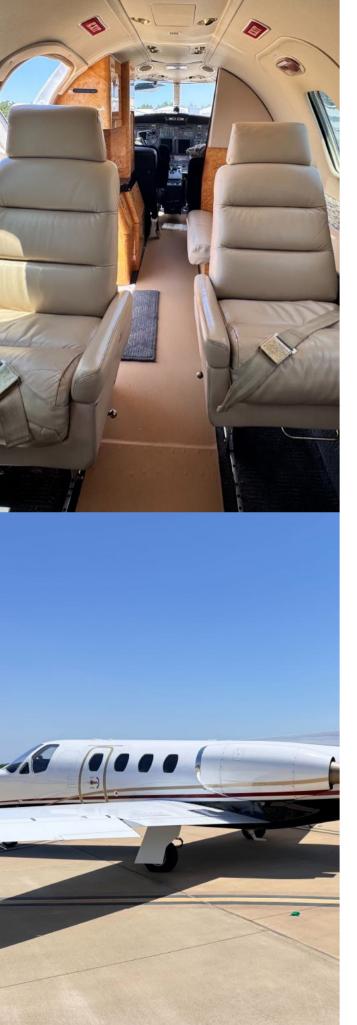

# 1981 CESSNA CITATION I SERIAL NUMBER: 500-0415

| INTERIOR         |                                                                                                 |
|------------------|-------------------------------------------------------------------------------------------------|
| Rating           | 7.0                                                                                             |
| Completed        | 2017                                                                                            |
| Configuration    | Executive; passenger                                                                            |
| Seating          | Tan custom leather seating, single forward side-facing seat, 4-place club, sheepskin crew seats |
| Refreshment      | Deluxe Bird's-eye gloss maple refreshment center w/<br>black ebony worktop                      |
| Carpet           | Charcoal gray carpeting                                                                         |
| Sidewalls        | Matching tan sidewalls w/accent print                                                           |
| Cabinetry/Wood   | Gold-plated Bird's-eye maple cabinetry, dual executive writing tables                           |
| Accessories      | Matching pillows                                                                                |
| Lavatory         | Non-belted lav                                                                                  |
| EXTERIOR         |                                                                                                 |
| Rating           | 7.0                                                                                             |
| Completed        | 2017                                                                                            |
| Primary Color    | Matterhorn White                                                                                |
| Secondary Colors | Metallic Black                                                                                  |
|                  | Burgundy                                                                                        |
|                  | Gold                                                                                            |