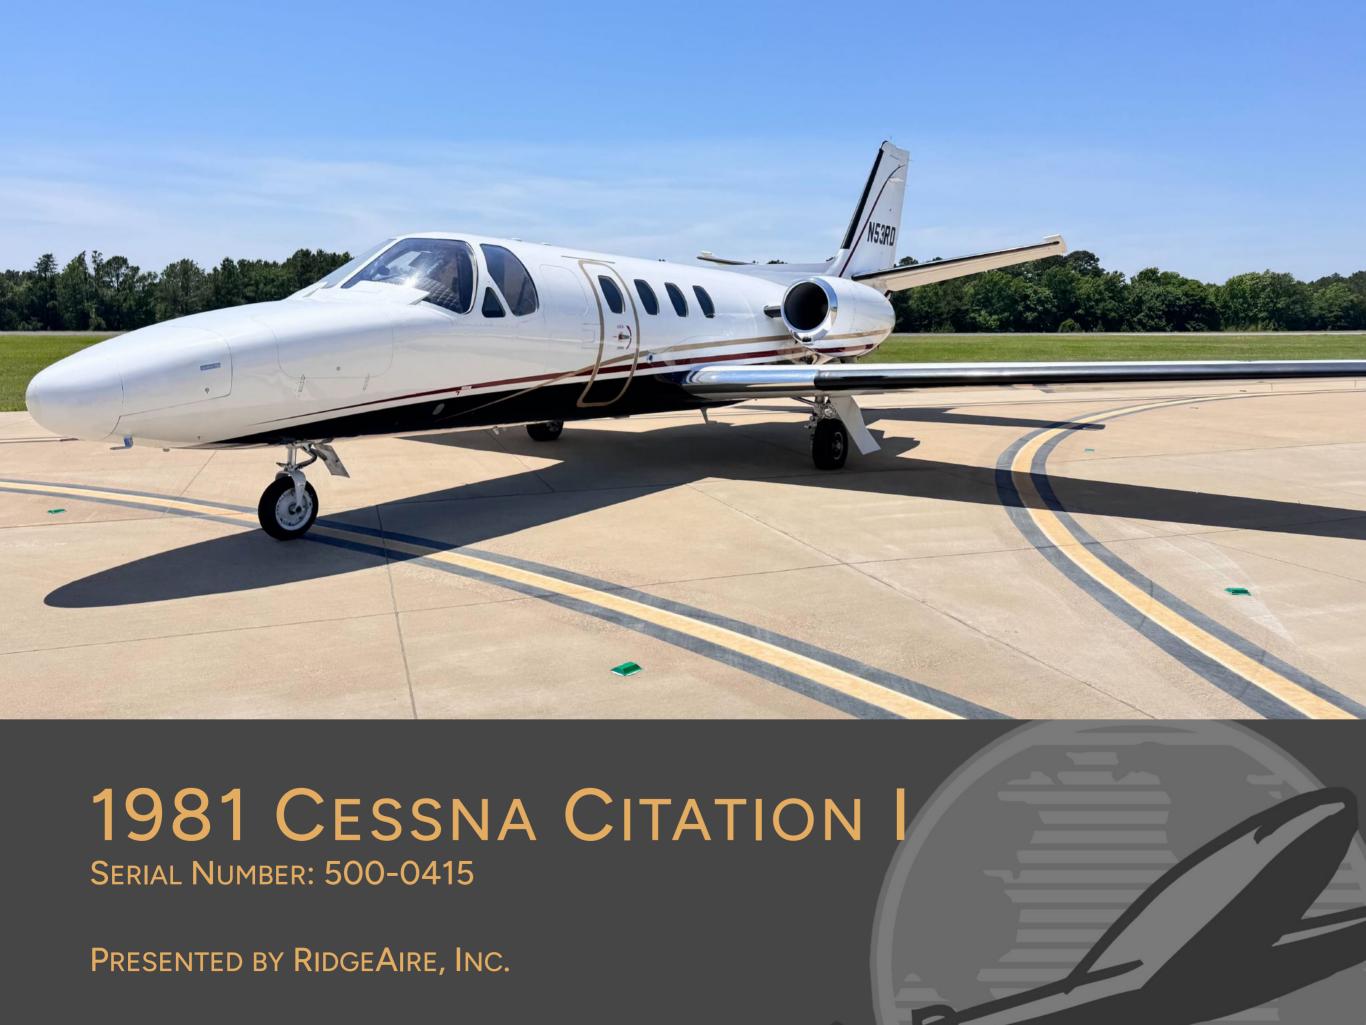

## 1981 CESSNA CITATION I

SERIAL NUMBER: 500-0415

| AIRFRAME                 |                                                                              |                             |  |
|--------------------------|------------------------------------------------------------------------------|-----------------------------|--|
| Registration             | N53RD                                                                        |                             |  |
| Total Time               | 7,939.8 hours                                                                |                             |  |
| Total Cycles             | 7,966                                                                        |                             |  |
| Useful Load              | 4,735 lbs                                                                    |                             |  |
| Notes                    | International operations: Japan. Damage history: 2007 lower wing skin repair |                             |  |
| ENGINES                  |                                                                              |                             |  |
|                          | Pratt & Whitney JT15D-1A                                                     |                             |  |
| Model                    | Pratt & Whitney JT15D-1A                                                     |                             |  |
| Model                    | Pratt & Whitney JT15D-1A                                                     |                             |  |
| Model                    | Pratt & Whitney JT15D-1A  Left Hand                                          | Right Hand                  |  |
| Model Serial Number      | _                                                                            | Right Hand PCE-76361        |  |
|                          | Left Hand                                                                    | -                           |  |
| Serial Number            | Left Hand PCE-77347                                                          | PCE-76361                   |  |
| Serial Number Total Time | Left Hand PCE-77347 6,615.6 hours                                            | PCE-76361<br>10,111.8 hours |  |

# 1981 CESSNA CITATION I SERIAL NUMBER: 500-0415

| INTERIOR         |                                                                                                 |
|------------------|-------------------------------------------------------------------------------------------------|
| Rating           | 7.0                                                                                             |
| Completed        | 2017                                                                                            |
| Configuration    | Executive; passenger                                                                            |
| Seating          | Tan custom leather seating, single forward side-facing seat, 4-place club, sheepskin crew seats |
| Refreshment      | Deluxe Bird's-eye gloss maple refreshment center w/<br>black ebony worktop                      |
| Carpet           | Charcoal gray carpeting                                                                         |
| Sidewalls        | Matching tan sidewalls w/accent print                                                           |
| Cabinetry/Wood   | Gold-plated Bird's-eye maple cabinetry, dual executive writing tables                           |
| Accessories      | Matching pillows                                                                                |
| Lavatory         | Non-belted lav                                                                                  |
| EXTERIOR         |                                                                                                 |
| Rating           | 7.0                                                                                             |
| Completed        | 2017                                                                                            |
| Primary Color    | Matterhorn White                                                                                |
| Secondary Colors | Metallic Black                                                                                  |
|                  | Burgundy                                                                                        |
|                  | Gold                                                                                            |