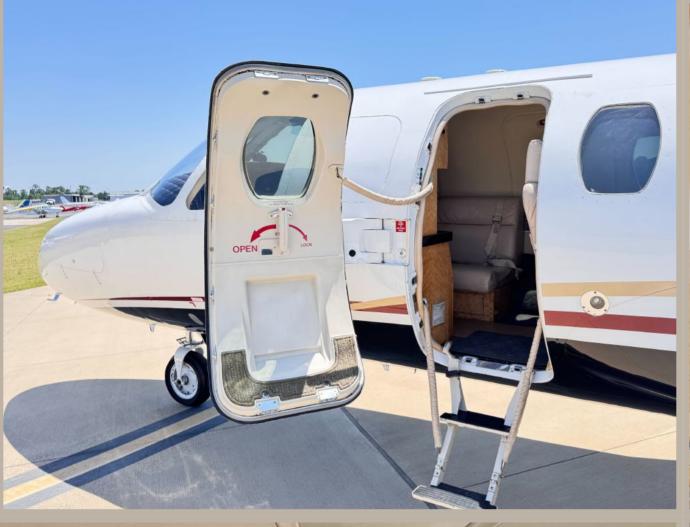

# 1981 CESSNA CITATION I SERIAL NUMBER: 500-0415

| INTERIOR         |                                                                                                 |
|------------------|-------------------------------------------------------------------------------------------------|
| Rating           | 7.0                                                                                             |
| Completed        | 2017                                                                                            |
| Configuration    | Executive; passenger                                                                            |
| Seating          | Tan custom leather seating, single forward side-facing seat, 4-place club, sheepskin crew seats |
| Refreshment      | Deluxe Bird's-eye gloss maple refreshment center w/<br>black ebony worktop                      |
| Carpet           | Charcoal gray carpeting                                                                         |
| Sidewalls        | Matching tan sidewalls w/accent print                                                           |
| Cabinetry/Wood   | Gold-plated Bird's-eye maple cabinetry, dual executive writing tables                           |
| Accessories      | Matching pillows                                                                                |
| Lavatory         | Non-belted lav                                                                                  |
| EXTERIOR         |                                                                                                 |
| Rating           | 7.0                                                                                             |
| Completed        | 2017                                                                                            |
| Primary Color    | Matterhorn White                                                                                |
| Secondary Colors | Metallic Black                                                                                  |
|                  | Burgundy                                                                                        |
|                  | Gold                                                                                            |