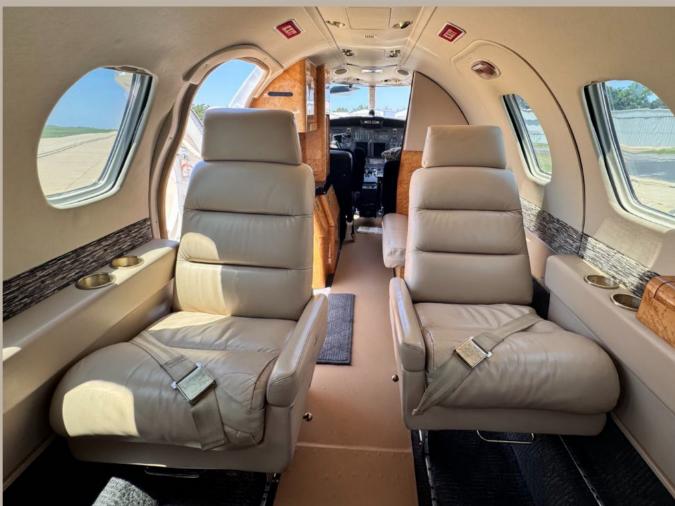

# 1981 CESSNA CITATION I SERIAL NUMBER: 500-0415

| INTERIOR         |                                                                                                 |
|------------------|-------------------------------------------------------------------------------------------------|
| Rating           | 7.0                                                                                             |
| Completed        | 2017                                                                                            |
| Configuration    | Executive; passenger                                                                            |
| Seating          | Tan custom leather seating, single forward side-facing seat, 4-place club, sheepskin crew seats |
| Refreshment      | Deluxe Bird's-eye gloss maple refreshment center w/<br>black ebony worktop                      |
| Carpet           | Charcoal gray carpeting                                                                         |
| Sidewalls        | Matching tan sidewalls w/accent print                                                           |
| Cabinetry/Wood   | Gold-plated Bird's-eye maple cabinetry, dual executive writing tables                           |
| Accessories      | Matching pillows                                                                                |
| Lavatory         | Non-belted lav                                                                                  |
| EXTERIOR         |                                                                                                 |
| Rating           | 7.0                                                                                             |
| Completed        | 2017                                                                                            |
| Primary Color    | Matterhorn White                                                                                |
| Secondary Colors | Metallic Black                                                                                  |
|                  | Burgundy                                                                                        |
|                  | Gold                                                                                            |