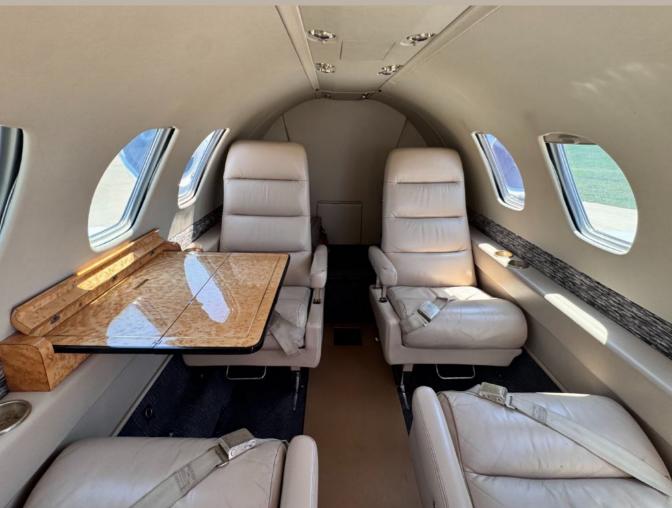

# 1981 CESSNA CITATION I SERIAL NUMBER: 500-0415

| INTERIOR         |                                                                                                 |
|------------------|-------------------------------------------------------------------------------------------------|
| Rating           | 7.0                                                                                             |
| Completed        | 2017                                                                                            |
| Configuration    | Executive; passenger                                                                            |
| Seating          | Tan custom leather seating, single forward side-facing seat, 4-place club, sheepskin crew seats |
| Refreshment      | Deluxe Bird's-eye gloss maple refreshment center w/<br>black ebony worktop                      |
| Carpet           | Charcoal gray carpeting                                                                         |
| Sidewalls        | Matching tan sidewalls w/accent print                                                           |
| Cabinetry/Wood   | Gold-plated Bird's-eye maple cabinetry, dual executive writing tables                           |
| Accessories      | Matching pillows                                                                                |
| Lavatory         | Non-belted lav                                                                                  |
| EXTERIOR         |                                                                                                 |
| Rating           | 7.0                                                                                             |
| Completed        | 2017                                                                                            |
| Primary Color    | Matterhorn White                                                                                |
| Secondary Colors | Metallic Black                                                                                  |
|                  | Burgundy                                                                                        |
|                  | Gold                                                                                            |