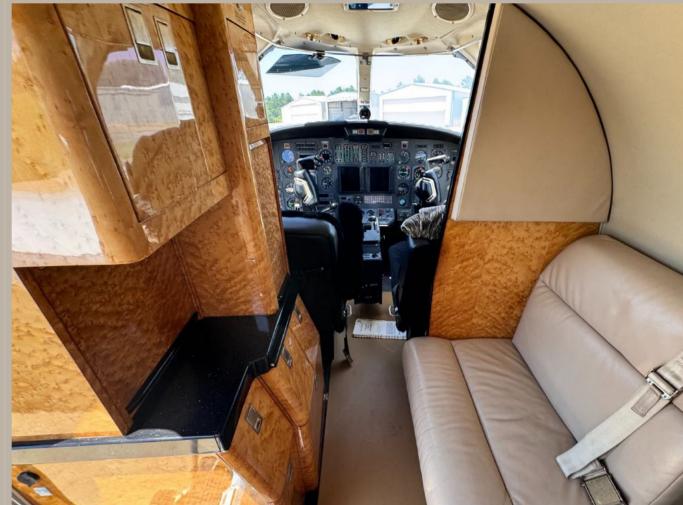

## 1981 CESSNA CITATION I SERIAL NUMBER: 500-0415

| AVIONICS          |                                                                   |
|-------------------|-------------------------------------------------------------------|
| ADF               | Collins ADF-60                                                    |
| Autopilot         | Sperry SPZ-500 IFCS w/ dual ADI                                   |
| NAV/COM/GPS       | Dual Garmin GTN 750W                                              |
| DME               | Collins DME-40                                                    |
| EFIS              | Dynon D1 backup; Sandel 2-tube                                    |
| Flight Director   | Sperry SPZ-500 IFCS 5-inch                                        |
| Flight Phone      | MagnaStar C-2000                                                  |
| Radar Altimeter   | Collins ALT-50A                                                   |
| RMI               | Dual                                                              |
| Satphone          | Iridium C-1000                                                    |
| TAWS              | LandMark TAWS-8000                                                |
| Transponder       | Garmin GTX 327 w/ diversity Garmin GTX 330ES w/ extended squitter |
| Weather Radar     | Bendix/King RDR-1150XL (color)                                    |
| Datalink          | Garmin GDL 88                                                     |
| Air Data Computer | Shadin ADC-2000                                                   |
| XM Weather        | Garmin GDL 69                                                     |
|                   | AOA Indicator                                                     |
|                   | Flight level 16-watt COM radios                                   |
|                   | Dual Garmin GAD 42 interface                                      |
|                   | TCAS                                                              |

# 1981 CESSNA CITATION I SERIAL NUMBER: 500-0415

| INTERIOR         |                                                                                                 |
|------------------|-------------------------------------------------------------------------------------------------|
| Rating           | 7.0                                                                                             |
| Completed        | 2017                                                                                            |
| Configuration    | Executive; passenger                                                                            |
| Seating          | Tan custom leather seating, single forward side-facing seat, 4-place club, sheepskin crew seats |
| Refreshment      | Deluxe Bird's-eye gloss maple refreshment center w/<br>black ebony worktop                      |
| Carpet           | Charcoal gray carpeting                                                                         |
| Sidewalls        | Matching tan sidewalls w/accent print                                                           |
| Cabinetry/Wood   | Gold-plated Bird's-eye maple cabinetry, dual executive writing tables                           |
| Accessories      | Matching pillows                                                                                |
| Lavatory         | Non-belted lav                                                                                  |
| EXTERIOR         |                                                                                                 |
| Rating           | 7.0                                                                                             |
| Completed        | 2017                                                                                            |
| Primary Color    | Matterhorn White                                                                                |
| Secondary Colors | Metallic Black                                                                                  |
|                  | Burgundy                                                                                        |
|                  | Gold                                                                                            |