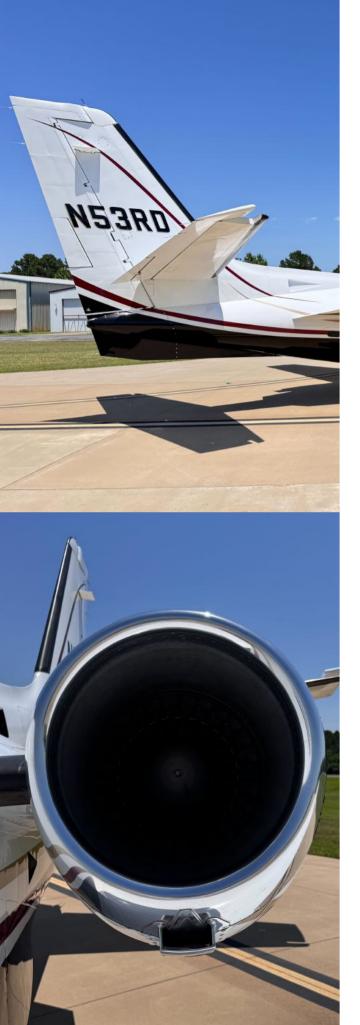

## 1981 CESSNA CITATION I

SERIAL NUMBER: 500-0415

| AIRFRAME                 |                                                                              |                             |  |
|--------------------------|------------------------------------------------------------------------------|-----------------------------|--|
| Registration             | N53RD                                                                        |                             |  |
| Total Time               | 7,939.8 hours                                                                |                             |  |
| Total Cycles             | 7,966                                                                        |                             |  |
| Useful Load              | 4,735 lbs                                                                    |                             |  |
| Notes                    | International operations: Japan. Damage history: 2007 lower wing skin repair |                             |  |
| ENGINES                  |                                                                              |                             |  |
|                          | Pratt & Whitney JT15D-1A                                                     |                             |  |
| Model                    | Pratt & Whitney JT15D-1A                                                     |                             |  |
| Model                    | Pratt & Whitney JT15D-1A                                                     |                             |  |
| Model                    | Pratt & Whitney JT15D-1A  Left Hand                                          | Right Hand                  |  |
| Model Serial Number      | _                                                                            | Right Hand PCE-76361        |  |
|                          | Left Hand                                                                    | -                           |  |
| Serial Number            | Left Hand PCE-77347                                                          | PCE-76361                   |  |
| Serial Number Total Time | Left Hand PCE-77347 6,615.6 hours                                            | PCE-76361<br>10,111.8 hours |  |