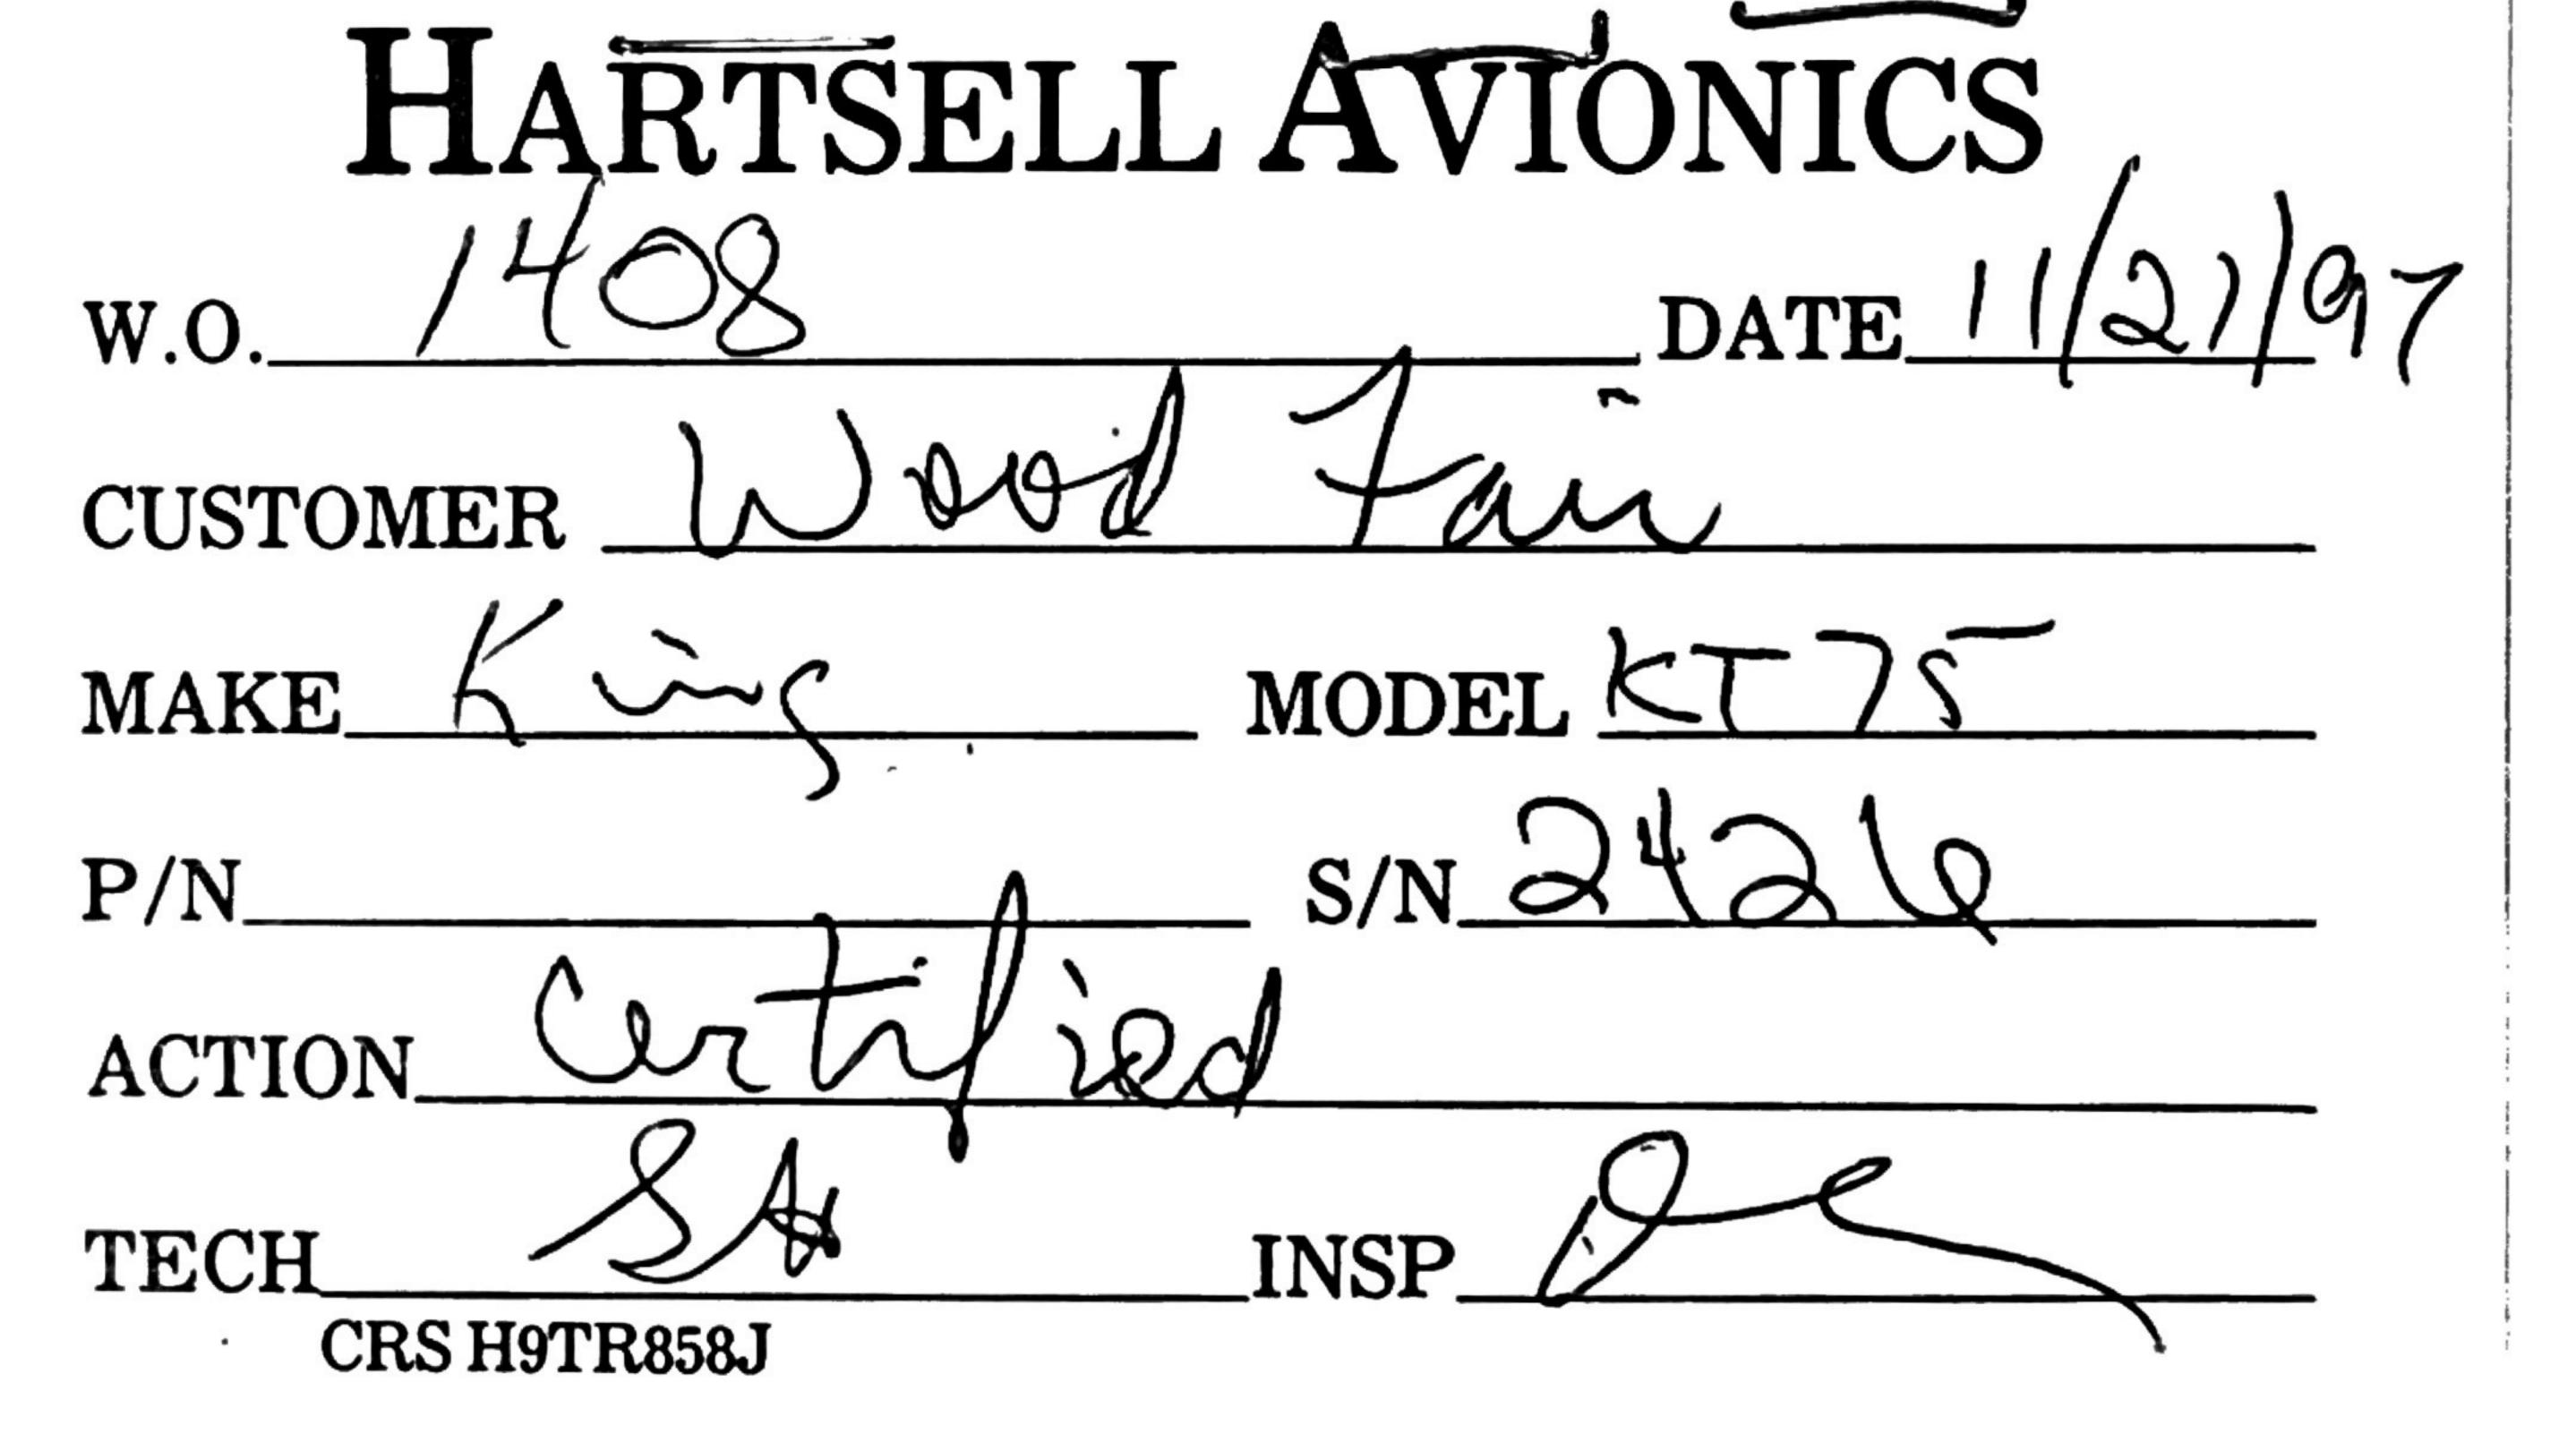

|                                                                                                                                                                                                                                                                                          |
|                           | TACH   |                             | TACH TODAYS TIME IN SERVICE                  | TACH TODAYS FLIGHT SERVICE ENTRIES MUST BE ENT | TACH TODAYS FLIGHT SERVICE ENTRIES MUST BE ENDORSED WITH NAME, RATING AND MECHANIC OR REPAIR FACILITY. (SEE BACK PAGES FOR Cessna 182M Total Time 3147.4 Tach Serial # 18259580  1. Secured loose fuel mixture housing. 2. Installed missing prop push knob.  A&B AVIATION BILLY D. WOOD |



### HARTSELLAVIONICS

#### MAINTENANCE RELEASE

| This componet was repaired and in                                     | spected IAW current regu-    |
|-----------------------------------------------------------------------|------------------------------|
| lation of the federal aviation adminis                                | stration and is approved for |
| return for service. Pertainant details                                | of the repair are on file at |
| return for service. Pertainant details this repair station under W.O. | 708                          |
|                                                                       | //                           |
| SIGNED                                                                | DATE 1/12/1/                 |
| FOR HARTSELL