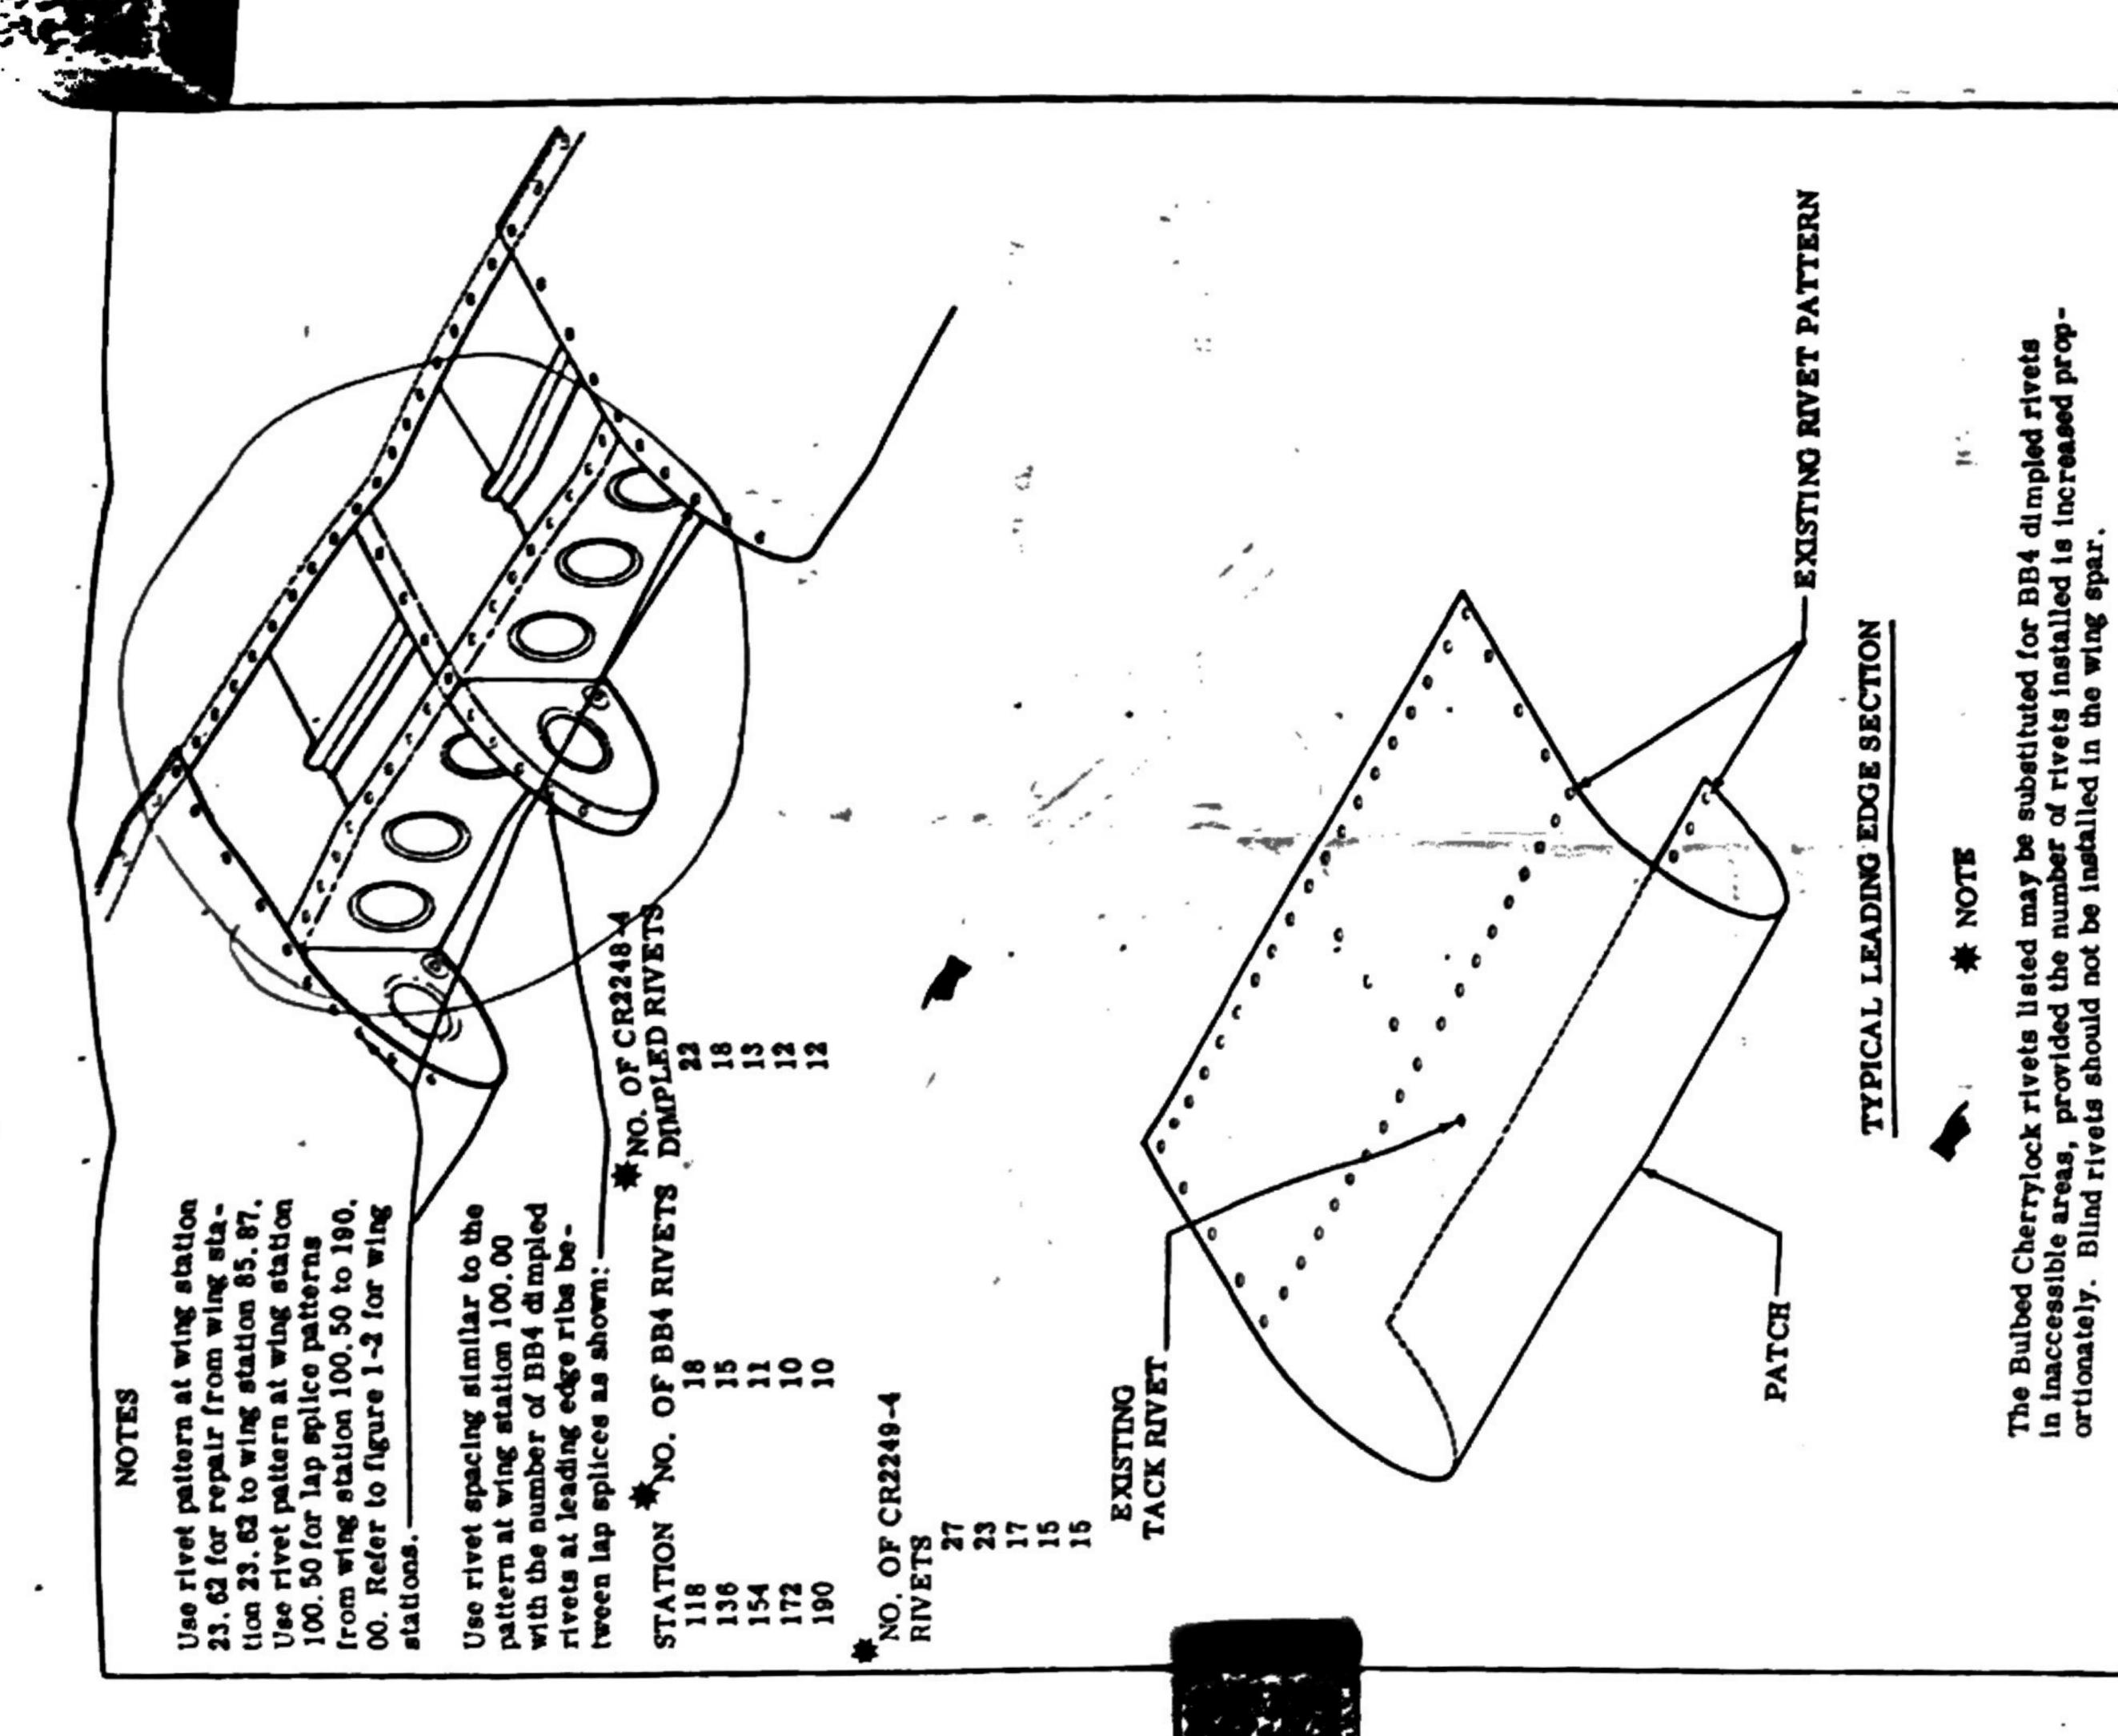

ULATIONS AND IS WED FOR RETURN TO SERVICE. REP

PERTINENT DETAILS OF THE REPAIR/OVERHAUL ARE ON FILE AT THIS REPAIR STATION UNDER:

| COSSUM MODEL 1822 | 958      | 8-21-03 | Helle & | (assembler) | Weekle | (inspectoff) |  |
|-------------------|----------|---------|---------|-------------|--------|--------------|--|
| MAKE C            | ORDER NO | DATE    | SIGNED  | •           | SIGNED | •            |  |

# PRECISION WELDING

Hwy L Bldg. 2085 East Troy, WI 53120 FAA Repair Station #XKKR436L

Luoina Rock 3000 S16 h 1



#### NOTES:

and filler Dimple

~ "

- 2. Use MS20426AD4 rivets to install double
- Use MS20426AD4 (blind) Cherry
- t be mainta 8
- Verti
- size is limite

. . . .

7. Number of repairs is limited to one in each bay.



the the way



Pigure 18-9. Leading Edge Repair



Figure 18-11. Bonded Leading Edge Repair

R

#### Aug 23 03 3375 TACH 4432.23ATT

- DINSPECTED PER CESSNA-INSPRITTION FORM (1874) AND 47.4PPA
- (2) PAR LEFT EIEUATOF TO REPIACE 1005% TORQUE TUBE Rivets
- (3) REPLACED TRIL BRACON BUIG
- (9) SENT SPINNET BUILHERD OUT FOU REPOST. KEK PRECISION WEIDING \* XKKR436L
- (5) REPLICED EIT with services unit
- (6) INSTRUED 4 MISSING SCUT STOPS
- (1) fan 91.207 (B) (W BAT DUE SIPT 05 Cm 40 87-20-03 R2 Sent Tuncks CW Ab 84-10-01 Ri Blanzors Cu 40 76-07-12 My suited Cu 40 72-03-03 Rz fing stank schu

AN 84-26-02 Ain Liler Due At 3804 That

I centify mis prin enaft mas BEEN inspection in Accorpance with AN ANNUAL INSPRCTION AND A LIST OF DISCREPANCIES rus un Augunty Trems orthers Aug 23 03 HAS BREEN Providen for The principles owner - operator - operwo