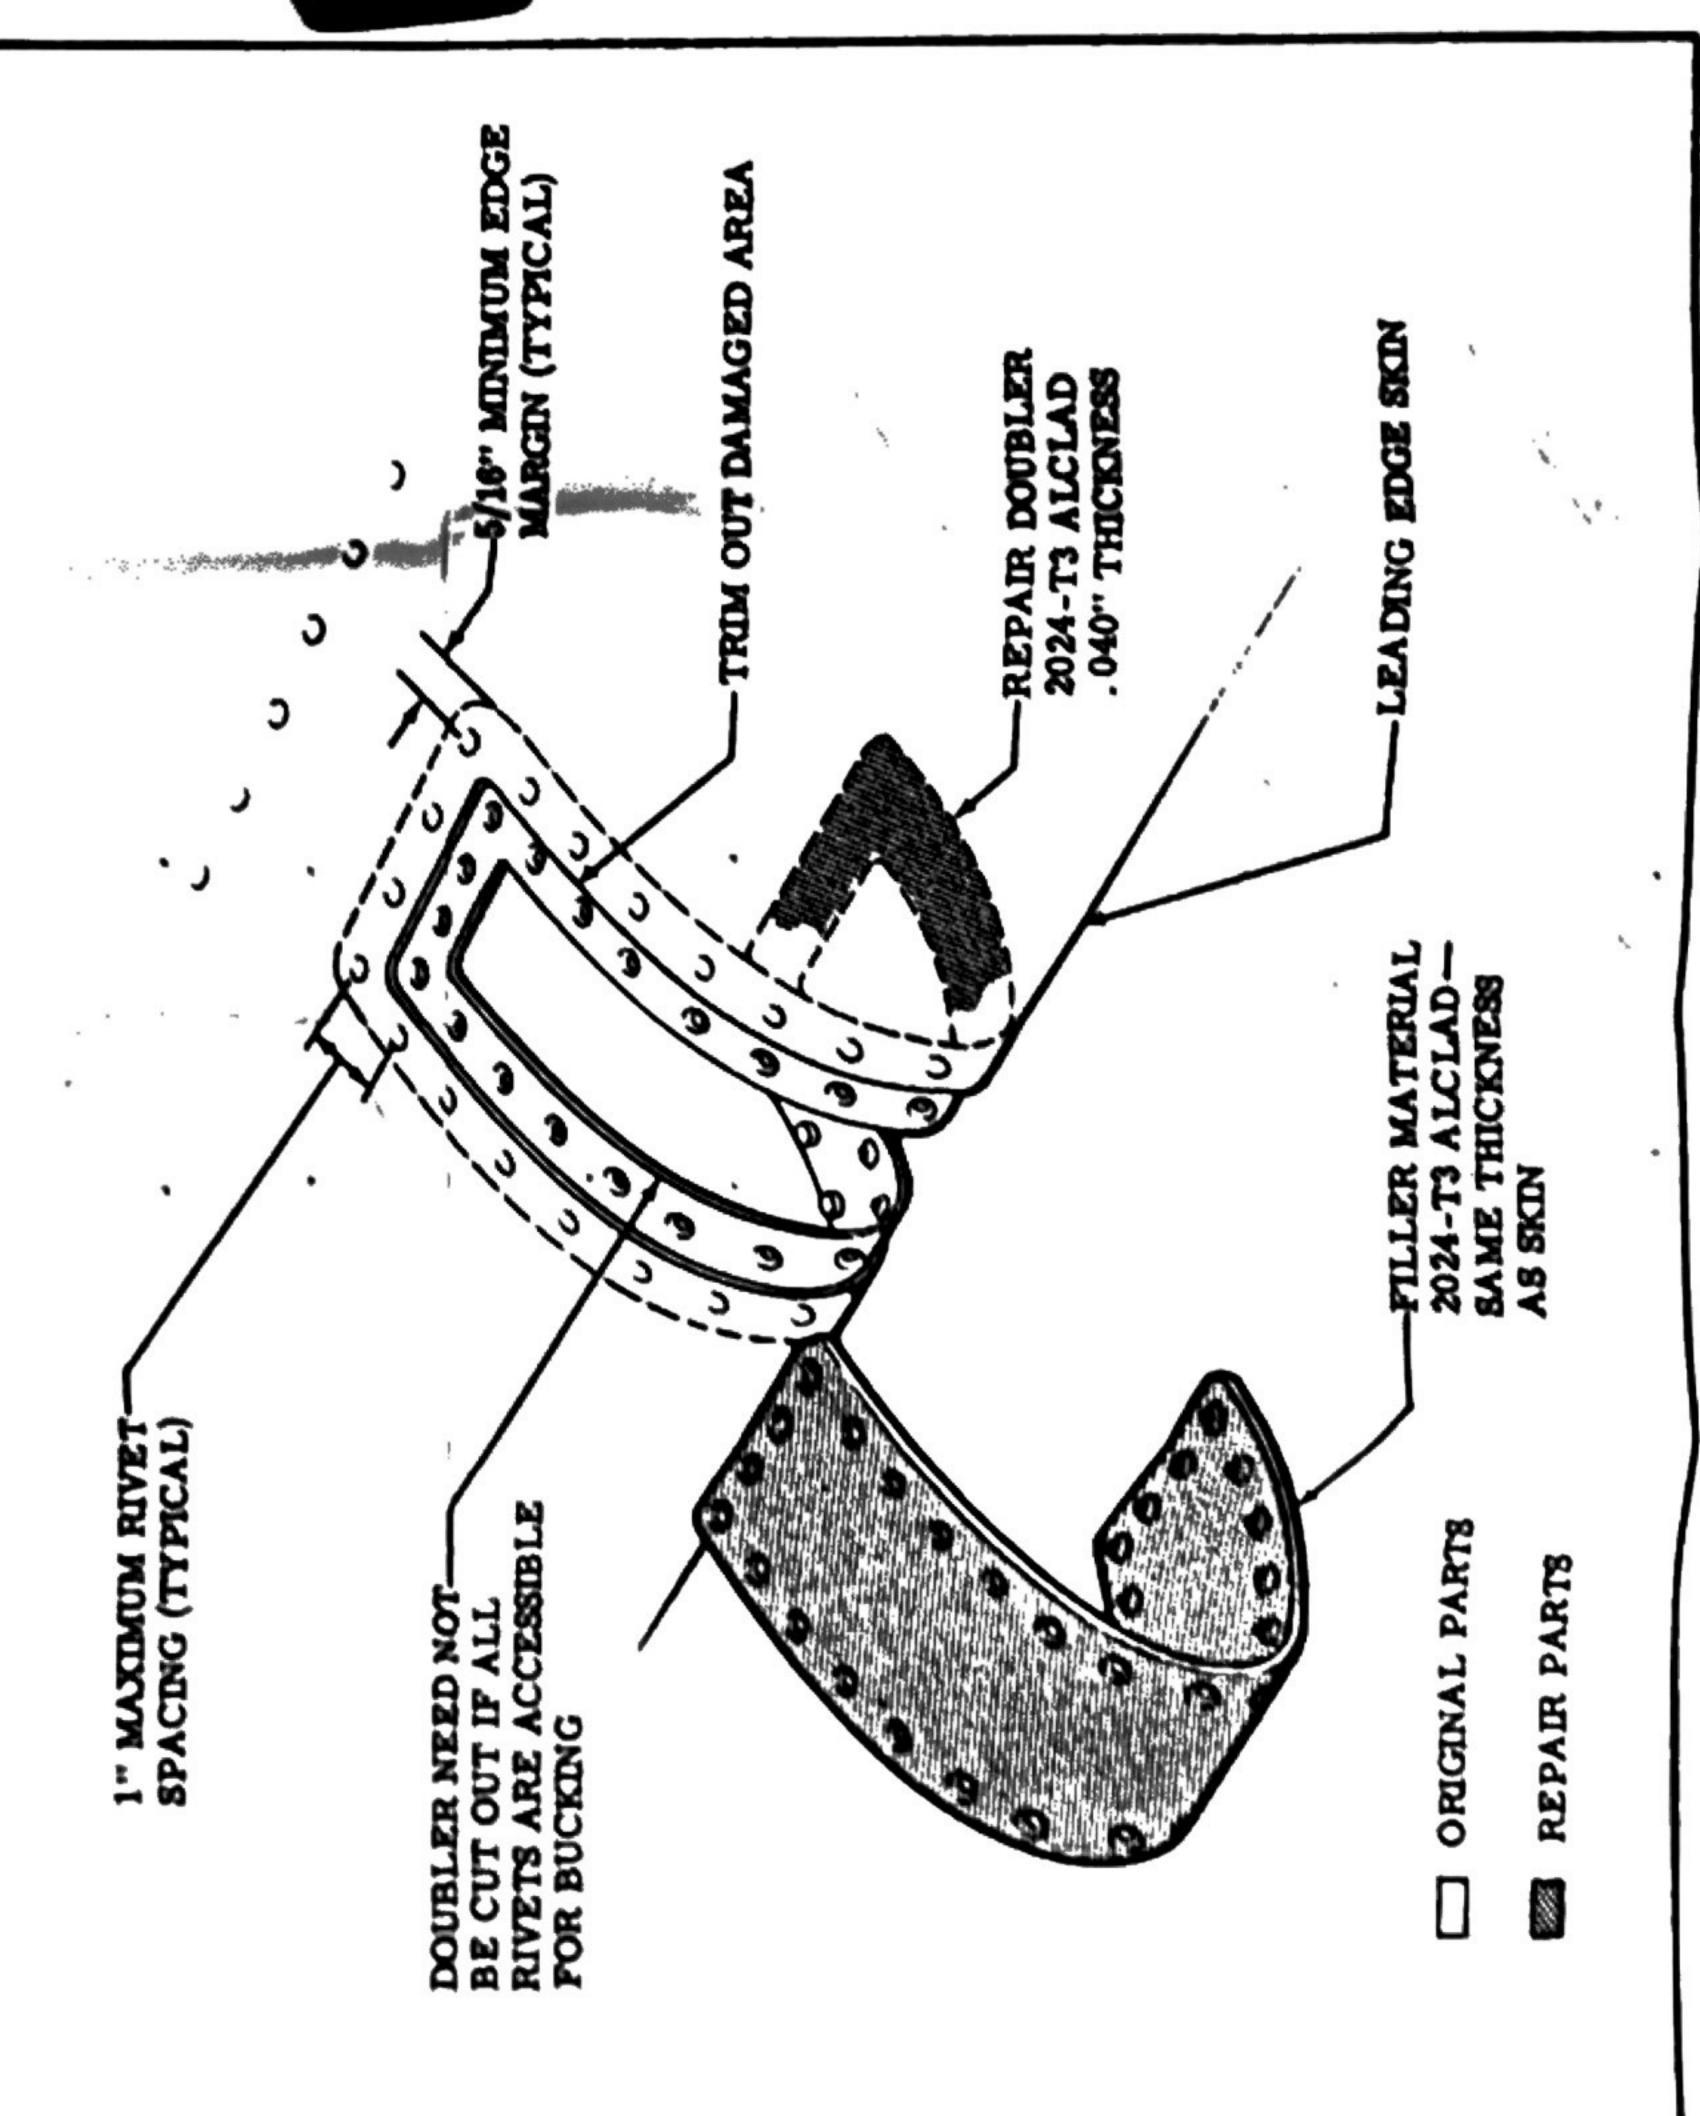

WAS SED AND INSPECTED IN ACCORDANCE CURRENT FAA REGULATIONS AND IS WED FOR RETURN TO SERVICE. REP

PERTINENT DETAILS OF THE REPAIR/OVERHAUL ARE ON FILE AT THIS REPAIR STATION UNDER:

| COSSUM MODEL 1822 | 958      | 8-21-03 | Helle & | (assembler) | Weekle | (inspectoff) |  |
|-------------------|----------|---------|---------|-------------|--------|--------------|--|
| MAKE C            | ORDER NO | DATE    | SIGNED  | •           | SIGNED | •            |  |

# PRECISION WELDING

Hwy L Bldg. 2085 East Troy, WI 53120 FAA Repair Station #XKKR436L

Luoina Rock 3000 S16 h 1



#### NOTES:

and filler Dimple

~ "

- 2. Use MS20426AD4 rivets to install double
- Use MS20426AD4 (blind) Cherry
- t be mainta 8
- Verti
- size is limite

. . . .

7. Number of repairs is limited to one in each bay.



the the way



Pigure 18-9. Leading Edge Repair



Figure 18-11. Bonded Leading Edge Repair

R

#### Aug 23 03 3375 TACH 4432.23ATT

- DINSPECTED PER CESSNA-INSPRITTION FORM (1874) AND 47.4PPA
- (2) PAR LEFT EIEUATOF TO REPIACE 1005% TORQUE TUBE Rivets
- (3) REPLACED TRIL BRACON BUIG
- (9) SENT SPINNET BUILHERD OUT FOU REPOST. KEK PRECISION WEIDING \* XKKR436L
- (5) REPLICED EIT with services unit
- (6) INSTRUED 4 MISSING SCUT STOPS
- (1) fan 91.207 (B) (W BAT DUE SIPT 05 Cm 40 87-20-03 R2 Sent Tuncks CW Ab 84-10-01 Ri Blanzors Cu 40 76-07-12 My suited Cu 40 72-03-03 Rz fing stank schu

AN 84-26-02 Ain Liler Due At 3804 That

I centify mis prin enaft mas BEEN inspection in Accorpance with AN ANNUAL INSPRCTION AND A LIST OF DISCREPANCIES rus un Augunty Trems orthers Aug 23 03 HAS BREEN Pr